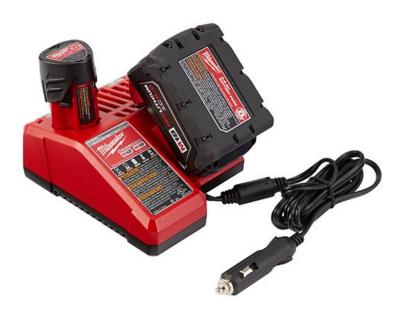

Charge On The Go. The M18<sup>™</sup> & M12<sup>™</sup> Vehicle Charger allows users to charge battery packs on the go from the DC Outlet of any vehicle. The charger provides full system compatibility and accepts all M18<sup>™</sup> and M12<sup>™</sup> batteries. Featuring REDLINK<sup>™</sup> Intelligence, it communicates directly with the battery to monitor cell voltage, temperature, and charge status to optimize the performance and extend the life of the pack. As an added level of communication, the charger has protective electronics that automatically shut down the charger to prevent excessive discharge of the vehicle battery.