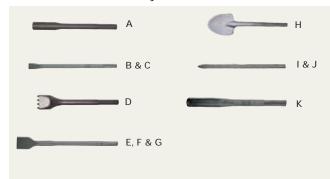

## Chisels for SDS-Max Rotary Hammers

| Order No. |   | Description     | Width<br>(inches) | Total<br>Length<br>(inches) | Pcs/Pk |
|-----------|---|-----------------|-------------------|-----------------------------|--------|
| 655054000 | Α | GROUND ROD DRVR | 7/8               | 10 1/4                      | 1      |
| 623353000 | В | COLD CHISEL     | 1                 | 12                          | 1      |
| 623354000 | С | COLD CHISEL     | 1                 | 18                          | 1      |
| 655079000 | D | BUSHING TOOL    | 1 3/4             | 9 1/2                       | 1      |
| 623355000 | Е | SCALING CHISEL  | 2                 | 12                          | 1      |
| 676002000 | Е | SCALING CHISEL  | 2                 | 16                          | 1      |
| 623384000 | F | ASPHALT CHISEL  | 3 1/2             | 16                          | 1      |
| 623356000 | G | SCALING CHISEL  | 3                 | 12                          | 1      |
| 676001000 | Н | CLAY SPADE      | 4 1/4             | 16                          | 1      |
| 623351000 | I | BULL PT CHISEL  |                   | 12                          | 1      |
| 623352000 | J | BULL PT CHISEL  |                   | 18                          | 1      |
| 623357000 | K | GROOVING CHISEL | 1                 | 12                          | 1      |