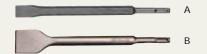

## **SDS Plus Shank Chisels**

- Precisely sharpened, they will retain their cutting edge over a long time.
- Made of specially tough breakage resistant steel.
- Easy to reforge.

| Order No. |    | Description     | Width<br>(inches) | Total<br>Length<br>(inches) | Pcs/Pk |
|-----------|----|-----------------|-------------------|-----------------------------|--------|
| 631420000 | Α  | COLD CHISEL     | 3/4               | 10                          | 1      |
| 631425000 | В  | SCALING CHISEL  | 1 1/2             | 10                          | 1      |
| 631421000 | С  | SQUARE POINT    |                   | 10                          | 1      |
| 631422000 | D  | GROOVING CHISEL | 15/16             | 9 1/2                       | 1      |
| 630992000 | E* | CIRC POINTED    |                   | 10                          | 1      |

Individually packaged in vinyl pouches. \*For use on rotary hammers without rotation stop. All other chisels require a tool with rotation stop or use of 631409000 chiselling adaptor. (see page 27)

\*Use with SDS-Plus Hammers without rotation stop