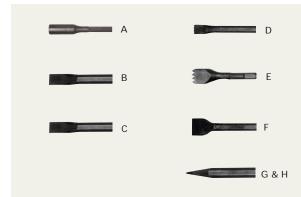

## Chisels for Spline Rotary Hammers

| Order No. |   | Description       | Width (inches) | Total<br>Length<br>(inches) | Pcs/Pk |
|-----------|---|-------------------|----------------|-----------------------------|--------|
| 655053000 | Α | GROUND ROD DRIVER | 7/8            | 10 1/4                      | 1      |
| 623361000 | В | COLD CHISEL       | 1              | 12                          | 1      |
| 630381000 | С | COLD CHISEL       | 1              | 18                          | 1      |
| 623364000 | D | SLOTTING CHISEL   | 1 1/8          | 12                          | 1      |
| 655078000 | Е | BUSHINGTOOL       | 1 3/4          | 9 1/4                       | 1      |
| 623363000 | F | SCALING CHISEL    | 2              | 12                          | 1      |
| 623360000 | G | BULL PT CHISEL    |                | 12                          | 1      |
| 630380000 | Н | BULL PT CHISEL    |                | 18                          | 1      |
|           |   |                   |                |                             |        |