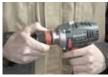

#### Drill/Driver 18v Cordless

The BS 18 LTX Quick has been slightly modified to allow the PowerX3 attachment to give you cordless mobility to drive screws up to  $\emptyset$ 12 x 600 mm screws in softwood without pilot holes or  $\emptyset$ 16 x 800 mm with pilot holes.

#### BS 18 LTX X3 Quick

- Drills: Steel, Wood, 13mm/50mm
- Speed: 400/1400 rpm
- Torque: 126/288 Nm
- 2.0 kg

**Features:** Innovative adjustable torque clutch system, with both mechanical and electrical control. Battery overload and Electronic Single Cell Protection. New electronics for increased service life due to constant monitoring of the individual components. Impulse removes damaged screws.