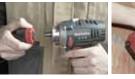

#### Drill/Driver 18v Cordless

The BS 18 LTX Quick has been slightly modified to allow the PowerX3 attachment to give you cordless mobility to drive screws up to  $\emptyset$ 12 x 600 mm screws in softwood without pilot holes or  $\emptyset$ 16 x 800 mm with pilot holes.

#### BS 18 LTX X3 Quick

- Drills: Steel, Wood, 13mm/50mm
- Speed: 400/1400 rpm
- Torque: 126/288 Nm
- 2.0 kg

**Features:** Innovative adjustable torque clutch system, with both mechanical and electrical control. Battery overload and Electronic Single Cell Protection. New electronics for increased service life due to constant monitoring of the individual components. Impulse removes damaged screws.