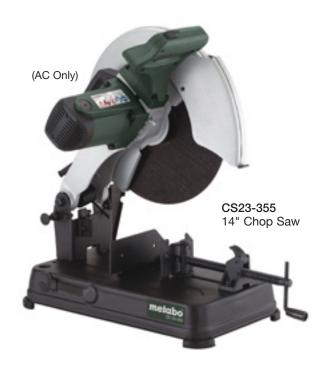

Quick release adjustable vise adds versatility.

| Model                                            | CS23-355<br>602335420 |
|--------------------------------------------------|-----------------------|
| Lock-off button for safety                       | •                     |
| Spindle lock for convenient wheel changes        | •                     |
| Pivoting wheel guard                             | •                     |
| All ball bearing construction for long life      | •                     |
| Auto-stop carbon brushes (externally accessible) | •                     |
| Durable steel base                               | •                     |
| Maximum vise open                                | 9 3/8"                |
| Maximum cutting capacity                         |                       |
| - bar                                            | 2 1/2"                |
| - pipe                                           | 5"                    |
| - section steel                                  | 4 1/2" x 5 1/8"       |
| No-load speed (RPM)                              | 4,100                 |
| Amps                                             | 15                    |
| Rated input watts                                | 2300                  |
| Arbor size                                       | 1"                    |
| Vise angle (adjustable)                          | 0°-45°                |
| Tool weight                                      | 38 lbs.               |
| Shipping weight                                  | 43 lbs.               |
|                                                  |                       |
| Standard equipment:                              | 344163520 wrench      |