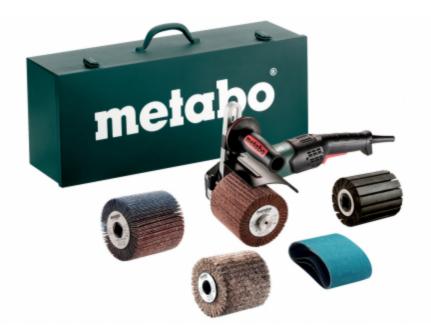

## SE 17-200 RT Set (602259620) Burnishing Machine Metal Carry Case

Order no. 602259620 EAN 4007430323583

Representative picture

- Powerful burnishing machine for grinding, satin finish, brushing and high-gloss polishing of e.g. stainless steel
- Maximum productivity with powerful 1700 watt motor and high-torque planetary gear train
- Perfect ergonomics thanks to a slim grip area for optimum guidance and low-fatigue work
- Metabo Marathon motor with patented dust protection for long service life
- Vario-Tacho-Constamatic (VTC)-Full Wave Electronics with Thumbwheel: for working at customized speeds to suit the application material and speeds that remain almost constant, even under load
- Spindle lock and quick-adjusting flange nut for quick accessory change without tools
- Quickly adjust the protective panel and side handle without tools
- Smooth-running, form-fit mounting arbor for a uniform finish
- Overload protection: protects the motor from overheating
- Electronic soft start for smooth start-up
- Restart protection: prevents unintentional start-up after power supply interruption
- Auto-stop carbon brushes to protect the motor

## Scope of delivery

Side Handle

3 Spacer Rings for narrow rollers

1 Expansion roller (Ø90x100mm)

3 Sanding belts (Ø90x100mm; P80)

1 Nylon web grinding wheel (Ø105x100mm; P280)

1 Lamellar grinding wheel (Ø105x100mm; P80)

1 Lamellar / nylon-web grinding wheel (Ø105x50mm; P180)

1 Lamellar / nylon-web grinding wheel (Ø105x100mm; P180)

Metal carrying case