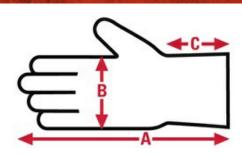

# N9690FC Ninja Dipped Specification Sheet

| Item No:   | Size:      | A:     | B:    | C:  | Case Weight | UOM Weight |
|------------|------------|--------|-------|-----|-------------|------------|
|            |            |        |       |     |             |            |
| N9690FCXL  | X - Large  | 11.024 | 4.528 | N/A | 29.748 lb.  | 4.958      |
| N9690FCL   | Large      | 10.228 | 4.331 | N/A | 27.660 lb.  | 4.610      |
| N9690FCXXL | XX - Large | 11.417 | 4.764 | N/A | 31.446 lb.  | 5.241      |
| N9690FCM   | Medium     | 9.843  | 4.134 | N/A | 25.842 lb.  | 4.307      |