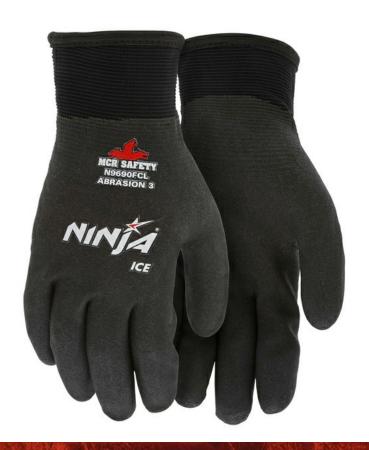

### **PRODUCT DESCRIPTION:**

MCR Safety Ninja® gloves are engineered to provide the highest level of innovation. Each of the offerings in the Ninja® series include a unique shell and polymer combination incorporating the latest in hand protection technology. Our Ninja® Glove Line offers the greatest assortment of dexterity, sense of touch, and protection. The Ninja® Ice Fully Coated gloves features a 15 gauge black nylon shell with a 7 gauge acrylic terry interior liner. Black HPT fully coated glove.

### **FEATURES:**

- Acrylic Terry liner for insulation / warmth.
- Black HPT repels liquids while providing strong wet or dry grip
- Fully coated for maximum protection
- Coating remains soft in temperatures as low as -58 F