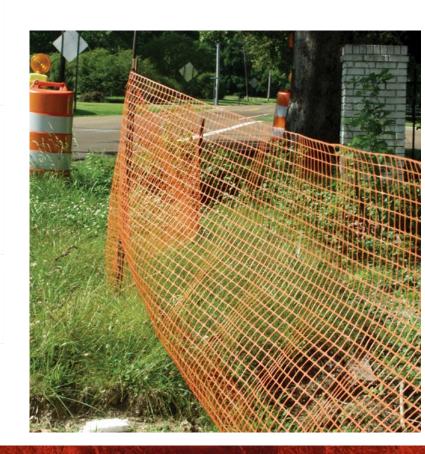

# PRODUCT DESCRIPTION:

High-visibility Safety Fencing is tuff, durable, and long lasting. Can be re-used when your first project is completed. Light weight rolls are easy to transport and store. Can offer you peace of mind where visible barriers are important for safety.

## **FEATURES:**

- 4 ft. x 100 ft. rectangle pattern, 12 pound roll
- High visibility orange
- Reusable
- Lightweight
- Durable polypropylene material

## **APPLICATIONS:**

Agriculture, Carpentry, Construction, Demolition, Emergency, HazMat, Landscaping, Road construction, Security, Utilities