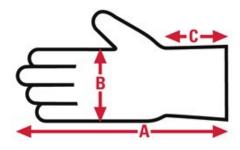

### Jersey Specification Sheet

| Item No: | Size: | A:   | B:   | C:   | Case Weight | UOM Weight |
|----------|-------|------|------|------|-------------|------------|
|          |       |      |      |      |             |            |
| 7100P    | Large | 9.25 | 4.75 | 2.50 | 35.800 lb.  | 1.432      |