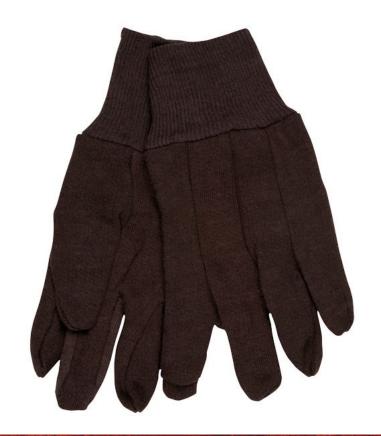

#### PRODUCT DESCRIPTION:

Brown jersey gloves have been used for generations as a light weight, comfortable option for light duty. Brown jersey gloves are available in many weights, patterns, and even some with dots for grip. The 7100P is a clute pattern glove. It is made of 100% cotton material and is excellent for low heat applications. Cool, comfortable, and easy to wear.

#### **FEATURES:**

- 100% Cotton Brown Jersey
- Breathable, Cool, and Comfortable
- Clute pattern with Straight Thumb
- Knit Wrist
- Absorbent

#### **APPLICATIONS:**

Construction, Carpentry, Landscaping, Oil and Gas Industry