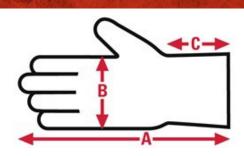

# 6001 Dura Shield Disposable Specification Sheet

| Item No: | Size:       | A:     | B:    | C:  | Case Weight | UOM Weight |
|----------|-------------|--------|-------|-----|-------------|------------|
|          |             |        |       |     |             |            |
| 6001L    | Large       | 9.77   | 4.68  | N/A | 14.810 lb.  | 14.810     |
| 6001M    | Medium      | 9.65   | 4.09  | N/A | 13.500 lb.  | 13.500     |
| 6001S    | Small       | 9.409  | 3.85  | N/A | 12.875 lb.  | 12.875     |
| 6001XL   | X - Large   | 9.92   | 5.08  | N/A | 16.400 lb.  | 16.400     |
| 6001XS   | X - Small   | 9.368  | 3.807 | N/A | 12.320 lb.  | 12.320     |
| 6001XXL  | XX - Large  | 10.073 | 5.512 | N/A | 16.745 lb.  | 16.745     |
| 6001XXXL | XXX - Large | 10.276 | 5.828 | N/A | 17.240 lb.  | 17.240     |