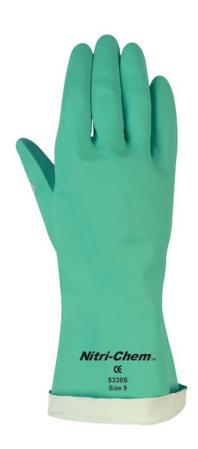

### PRODUCT DESCRIPTION:

Nitrile gloves are three times more puncture resistant than rubber and can be used to offer superior resistance to many types of chemicals. This glove is an excellent alternative for individuals who experience allergic reactions to latex. This Nitri-Chem glove features 13" length, 18 mil thickness, straight cuff, diamond grip and flock lining.

### **FEATURES:**

- 18 mil Green Nitrile
- Flock Lined
- 13 Inch Length
- Straight Cuff
- Raised Diamond Grip
- Component materials comply with all federal regulations for food contact