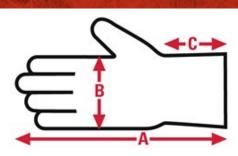

# 5339S Nitri-Chem Unsupported Specification Sheet

| Item No: | Size:      | A:    | B:   | C:  | Case Weight | UOM Weight |
|----------|------------|-------|------|-----|-------------|------------|
|          |            |       |      |     |             |            |
| 5339S    | Large      | 13.00 | 5.48 | N/A | 28.704 lb.  | 2.392      |
| 5338S    | Medium     | 13.00 | 5.24 | N/A | 28.176 lb.  | 2.348      |
| 5337S    | Small      | 13.00 | 4.76 | N/A | 26.604 lb.  | 2.217      |
| 5330S    | X - Large  | 13.00 | 5.87 | N/A | 29.640 lb.  | 2.470      |
| 5336S    | X - Small  | 13.00 | 4.64 | N/A | 23.424 lb.  | 1.952      |
| 5331S    | XX - Large | 13.00 | 6.28 | N/A | 32.916 lb.  | 2.743      |