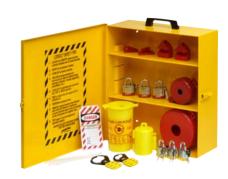

## **Industrial Strength Lockout Station**

- All metal, yellow powder-coated cabinet comes with one adjustable shelf (extra shelves available)
- · Lockout safety tips on inside door
- Wall mounted or easily transported
- Cabinet dimensions: 16"H x 14"W x 6"D
- Components:
  - 3 Red Safety padlocks (99552)
- 3 Yellow Safety padlocks (99570)
- 1 2-1/2" to 5" Safetee™ Donut (SDO4)
   1 1" to 2-1/2" Safetee™ Donut (SD02)
- 1 Single pole breaker lockout (BLO1)
- 10 Lockout tags with ties (LT10)
- 2 Multi-pole breaker lockout (BLO3) • 1 - 1" Multiple lockout device (T218)
- 1 Single pole breaker lockout (BLO4)
- 1 1-1/2" Multiple lockout device (T220)
- 1 3-in-1 Electrical plug lockout (PLO23)
- 1 Small plug lockout (PLO21)

| Catalog # | Description                         |
|-----------|-------------------------------------|
| LC251M    | Industrial Strength Lockout Station |
| LC252M    | Metal Lockout Cabinet (empty)       |
| LC254M    | Extra Shelf                         |