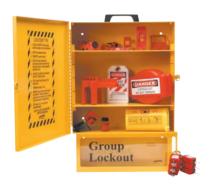

### Combined Lockout / **Group Lockout Box Station**

- Lockable all metal, yellow powder-coated cabinet comes with one adjustable shelf (extra shelves available)
- Included lock box attaches to bottom of cabinet (holds 8-10 locks)
- Cabinet dimensions: 16"H x 14"W x 6"D Lock box: 6"H x 15"W x 3"D
- Components:
  - 1 120V Snap-On Breaker Lockouts (65387)
  - 1 120/277V Clamp-On Breaker Lockout w/cleats (65396)
  - 1 480/600V Clamp-On Breaker Lockout w/cleats (65397)
  - 1 Universal Multi-Pole Breaker Lockout (66321)
  - 1 Oversized Breaker Lockout (65329)
  - 1 Wall Switch Lockout (65392)
  - 1 110V Electrical Plug Lockout (65674)
- 1 3-in-1 Electrical Plug Lockout (PLO23)
- 1 1" to 2-1/2" Gate Valve Lockout (65560)
  1 1" to 6-1/2" Adjustable Gate Valve Lockout (64057)
- 6 Keyed different safety or steel padlocks
- 6 Heavy duty, re-usable lockout tags (65520) w/ nylon cable ties

| Catalog # | Description                                        |
|-----------|----------------------------------------------------|
| 99709     | Station w/ Components & 6 Safety Padlocks, 12 Tags |
| 99710     | Station w/ Components & 6 Steel Padlocks, 12 Tags  |
| LC252M    | Metal Lockout Cabinet (empty)                      |
| LG252M    | Metal Wall Lock Box Only                           |
| LC254M    | Extra Shelf                                        |