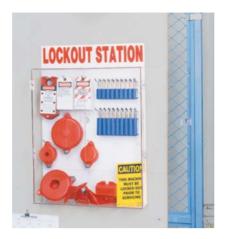

## **Industrial Strength Lockout Station**

- All metal, yellow powder-coated cabinet comes with one adjustable shelf (extra shelves available)
- · Lockout safety tips on inside door
- Wall mounted or easily transported
- Cabinet dimensions: 16"H x 14"W x 6"D
- Components:
  - 3 Red Safety padlocks (99552)
- 3 Yellow Safety padlocks (99570)
- 1 2-1/2" to 5" Safetee™ Donut (SDO4)
   1 1" to 2-1/2" Safetee™ Donut (SD02)
- 1 Single pole breaker lockout (BLO1)
- 10 Lockout tags with ties (LT10)
- 2 Multi-pole breaker lockout (BLO3) • 1 - 1" Multiple lockout device (T218)
- 1 Single pole breaker lockout (BLO4)
- 1 1-1/2" Multiple lockout device (T220)
- 1 3-in-1 Electrical plug lockout (PLO23)
- 1 Small plug lockout (PLO21)

| Catalog # | Description                         |
|-----------|-------------------------------------|
| LC251M    | Industrial Strength Lockout Station |
| LC252M    | Metal Lockout Cabinet (empty)       |
| LC254M    | Extra Shelf                         |