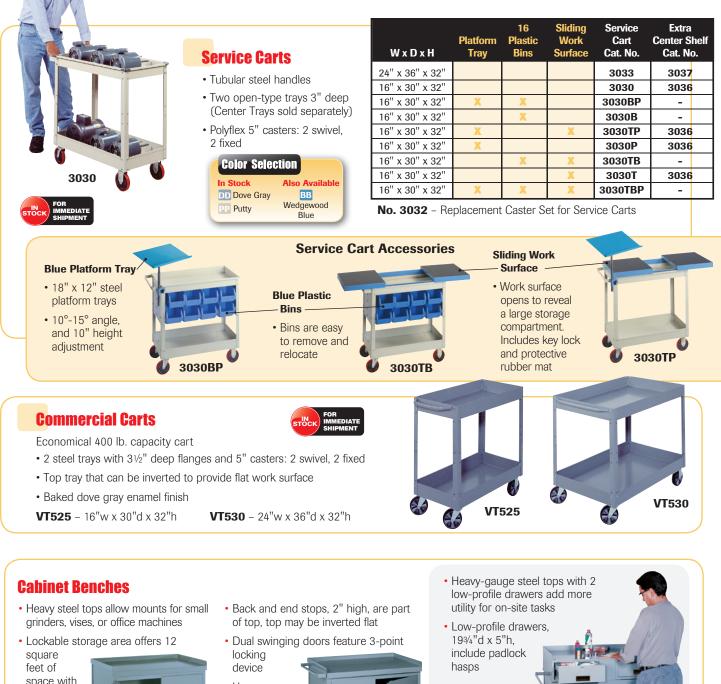

## **Carts / Cabinet Benches**

space with center shelf adjustable on 11/2" centers