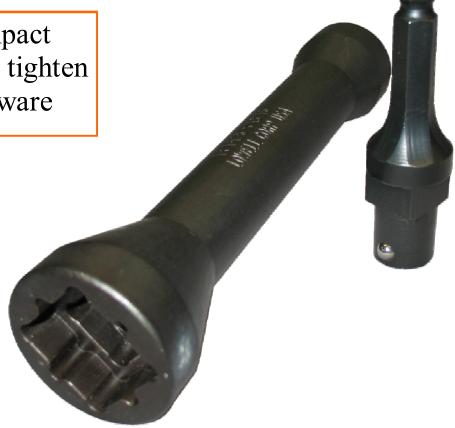

## Triple Square Impact Socket

Use with any impact wrench to install or tighten utility pole hardware

## Contact your Lowell Distributor :

- P/N TSIS
- 6" long, 13/16" diameter hollow shaft allows use on long threaded bolts
- 7/16 Hex Quick-Change Adapter included
- Length = 7-3/4''
- Weight = 2 lbs. (with adapter)
  - Square socket openings 13/16" for 1/2" hardware 1" for 5/8" hardware 1-1/8" for 3/4" hardware