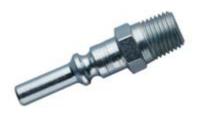

## 11659: Air Nipple. Lincoln "Long Stem"

250 psi maximum operating pressure. 1/4" NPT(f) inlet. Extra-long stem of nipple and coupler body assures long service life, easy connections under severe operating conditions. Maximum air flow 52 scfm at 100 psi. Length 21/2" (65mm); diameter 11/16" (37mm); weight 41/2" ounces (126g).

11659

11659 is available non-packaged for bulk orders as 238394.