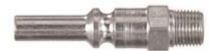

## 11660: Lincoln-Style Couplers & Nipples for 1/4" ID

250 psi maximum operating pressure. 1/4" NPT(f) inlet. Extra-long stem of nipple and coupler body assures long service life, easy connections under severe operating conditions. Maximum air flow 52 scfm at 100 psi. Length 21/2" (65mm); diameter 11/16" (37mm); weight 41/2" ounces (126g).

11660