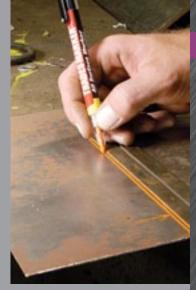

# **TRADES-MARKER®**

TRADES-MARKER has the marking versatility of a paper-wrapped grease pencil combined with simpl push-button advance that helps reduce cost and waste. This refillable, all-surface marker leaves a wearresistant mark and is safe for all surfaces.

## Features & Renefits

- Great for many surfaces including: smooth, rough, rusty, or dirty surfaces

Metal fabrication

- Quality control
- Marker refills eliminate mess and paper waste of grease pencils,
- Push-button advancing makes for

- Marks are rub- and weather-

- Steel and iron

- 96130 White
- 96132 Red 96133 • Black

- 96240 White
- 96242 Red
- 96423 Black

- 96250 White 96251 Yellow
- 96252 Black 96253 • Red