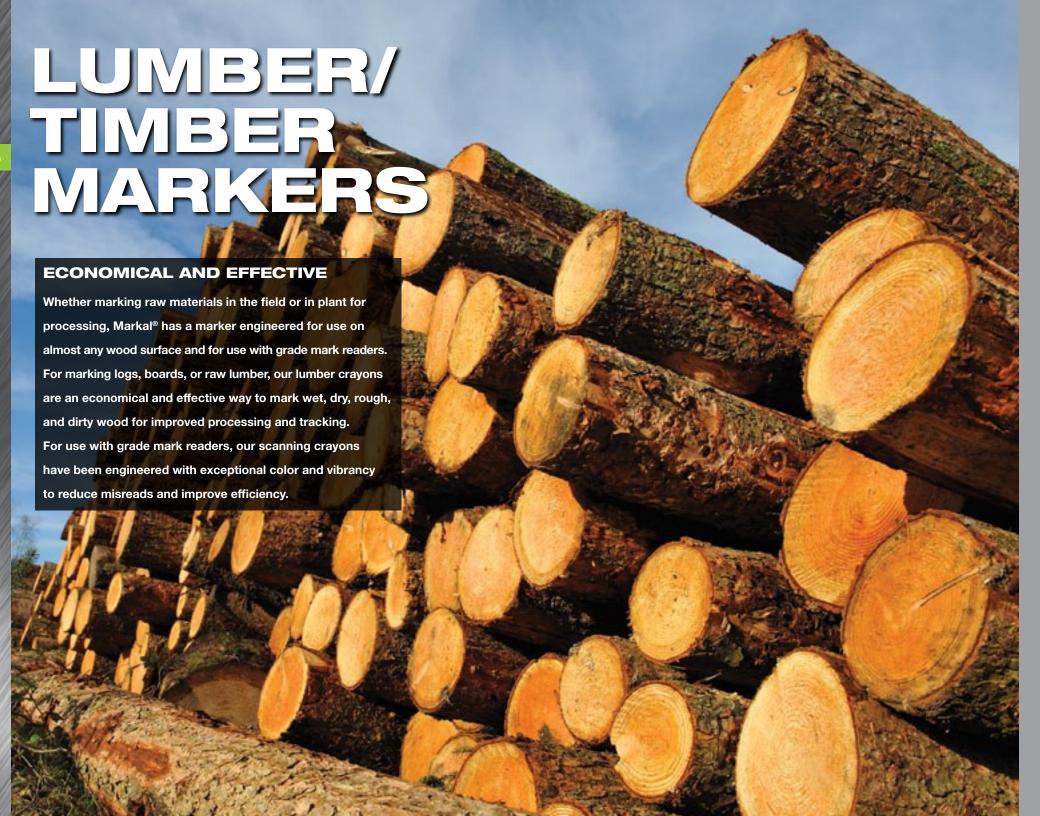

# **Lumber Crayon 200**

Markal Lumber Crayon 200 is a soft, standard-grade lumber crayon for general-use marking and works well in cold climates. The wax-based mark is weather- and UV-resistant.

- Known in construction trades as
  Special softer formula allows for "keel" or lavout chalk
- fade-resistant marking on most surfaces