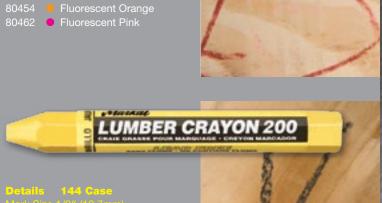

- 80452 Fluorescent Red 80454 • Fluorescent Orange

# **Lumber Crayon 200**

Markal Lumber Crayon 200 is a soft, standard-grade lumber crayon for general-use marking and works well in cold climates. The wax-based mark is weather- and UV-resistant.

- Known in construction trades as
  Special softer formula allows for "keel" or lavout chalk
- fade-resistant marking on most surfaces