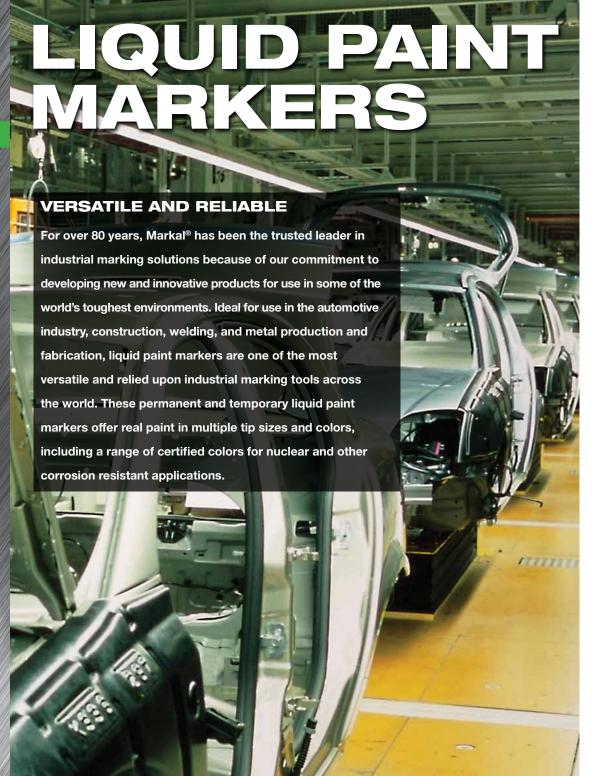

For almost 80 years, Markal has been proudly manufacturing and supplying the industry's largest line of industrial grade markers.

Products listed with these symbols are made either in the USA or in Europe with the highest attention to quality and dependability.