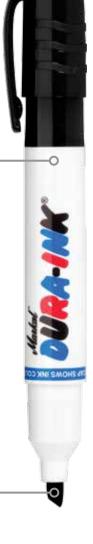

# **DURA-INK®** Permanent Ink Markers

# **Roll-resistant caps**

Composed of sturdy plastic, these impact-resistant caps are designed to offer a quick and complete seal to prevent premature dry-out. The convenient clip caps help the markers to store easily in a pocket or tool belt, and resist rolling off of a table or workbench.

# **Durable and lightweight barrels**

Lightweight enough to reduce hand fatigue, but large enough to be used comfortably even with work gloves, these impact-resistant barrels will hold up in tough working environments and help to extend the life of the marker.

# **Extra-tough tips**

Whether marking on cardboard or steel, the extra-tough tips resist spreading or mushrooming, ensuring long life and accurate marking performance.

# Wear-resistant ink formula

Formulated to dry quickly and leave bold, highly-visible marks, the industrial grade ink is safe for use on almost any surface and is wearand water-resistant.