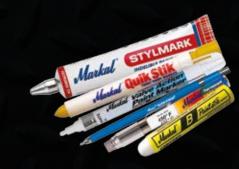

For almost 80 years, Markal has been proudly manufacturing and supplying the industry's largest line of industrial grade markers. Products listed with these symbols are made either in the USA or in Europe with the highest attention to quality and dependability.

# MARKERS

# IMMEDIATE MARK AND DRY

Preferred for their ability to immediately mark and dry on almost any type of surface, felt-tip ink markers can be found on almost any job site, in any factory, or throughout warehouses and shipping departments around the world. Our line of DURA-INK<sup>®</sup> markers utilize industrial-grade construction, tips, and long-lasting inks, making them ideal for use in almost any application.

# **DURA-INK®** Permanent Ink Markers