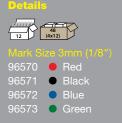

# Low Corrosion Colors

Ideal for stainless steel and alloy metals, our Low Corrosion markers have low levels of chlorides, halogens, and sulfur to protect against unwanted degradation, pitting, or general weakening of materials. For more information see our Low Corrosion Marker Guide.