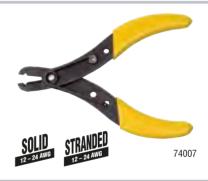

#### Adjustable Wire Stripper — Solid and Stranded Wire

- Simply dial desired wire size for fast, easy stripping.
- Adjustable tool makes short work of cutting and stripping operations.
- Finely honed nose cutter easily gets into tight areas.
- Wire gauge dial sets stripping dies to proper size, helps prevent nicked wire.
- Black-oxide finish with plastic-dipped handles.
- Spring-loaded design tool opens automatically after each action.

| Cat. No. | Overall Length  | Strips and Cuts                                  | Handle Color | Weight (lbs.) |
|----------|-----------------|--------------------------------------------------|--------------|---------------|
| 74007    | 5-1/8" (130 mm) | 12 – 24 AWG solid & stranded (2.5 mm² – .25 mm²) | yellow       | .15           |