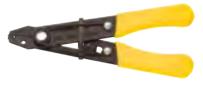

#### Adjustable Wire Strippers/Cutters — Solid and Stranded Wire

- A handy, light, compact tool for stripping insulation.
- Convenient hole for looping or bending wire.
- Black-oxide finish with plastic-dipped handles.
- Cuts, strips, and loops 12-26 solid and stranded wire.
- Adjustable slide stop with set screw for repeat stripping work.

| Cat. No. | Hold-Open Spring | Overall Length | Strips and Cuts                                      | Handle Color | Weight (lbs.) |
|----------|------------------|----------------|------------------------------------------------------|--------------|---------------|
| 1004     | yes              | 5" (127 mm)    | 12 – 26 AWG solid & stranded<br>(2.5 mm² – 0.14 mm²) | yellow       | .18           |
| 1003     | no               | 5" (127 mm)    | 12 – 26 AWG solid & stranded<br>(2.5 mm² – 0.14 mm²) | yellow       | .14           |

1004