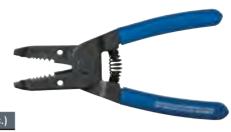

#### **Wire Stripper/Cutter**

- Strips six standard wire sizes without nicking wire.
- Scissors action of 1/2" (13 mm) wide cutter makes clean cuts with little effort.
- Serrated nose jaws to bend, shape or pull wire; holes for looping wire ends.
- Spring-loaded for self-opening action.
- Comfortable, plastic-covered handles.

| Cat. No. | Overall Length  | Strips and Cuts                                                        | Handle Color | Weight (lbs.) |
|----------|-----------------|------------------------------------------------------------------------|--------------|---------------|
| 1011     | 6-1/8" (156 mm) | 10 - 20 AWG solid & stranded (4.0 mm <sup>2</sup> 50 mm <sup>2</sup> ) | blue         | .23           |
| 1011M    | 6-1/8" (156 mm) | 0.15 - 4.0 mm <sup>2</sup> stranded wire                               | blue         | .23           |

1011