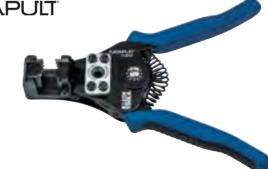

### Katapult® Wire Stripper/Cutter

- Quick and easy 8-22 AWG wire stripping and cutting.
- Compound action wire stripping: grip and strip via single action squeezing motion.
- Precision machined stripping holes easily remove jacket insulation without damaging the wire.
- Remove up to 1" (24 mm) in length of the insulation layer (jacket layer) in a single step.
- Tension loaded wire-grip gently holds the cable in place while retaining the cable geometry.
- Recoil spring design returns tool to ready position upon cycle completion.
- Cast alloy chassis with heavy-duty Ecoat finish for corrosion resistance and durability.
- Additional precision machined steel cutting blades available.

| Cat. No. | Color      | Strips                        | Overall Length   | Weight               |
|----------|------------|-------------------------------|------------------|----------------------|
| 11063W   | blue/black | 8-22 AWG<br>(6 mm² – .34 mm²) | 6.6"<br>(168 mm) | 12.1 oz.<br>(0.34 g) |

11063W

| Cat. No.                |                                                          | Weight |  |  |
|-------------------------|----------------------------------------------------------|--------|--|--|
| Replacement Blades Sets |                                                          |        |  |  |
| VDV110-046              | RG6 coaxial cable replacement blades                     | .01    |  |  |
| 11082                   | 10 AWG max wire cutting blades                           | .01    |  |  |
| 11073                   | 16 – 26 AWG (1.0 mm <sup>2</sup> – .14 mm <sup>2</sup> ) | .01    |  |  |
| Wire Stop/Gaug          | ge                                                       |        |  |  |
| 11081                   | adjustable wire stop                                     | .01    |  |  |
|                         |                                                          |        |  |  |