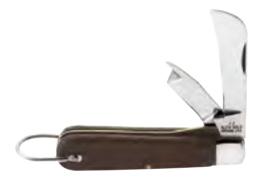

## 2-Blade Pocket Knife – Sheepfoot and Insulation-Slitting Blades

- Curved sheepfoot skinning blade 2-3/8" (60 mm) long.
- Special insulation-slitting blade 1-1/2" (38 mm) long.
- Slitting blade locks open.

| Cat. No. | Blade Steel  | Blade Lengths                        | Length Closed  | Weight (oz.) |
|----------|--------------|--------------------------------------|----------------|--------------|
| 1550-10  | carbon steel | 2-3/8" (60 mm) and<br>1-1/2" (38 mm) | 3-3/4" (95 mm) | 4.0          |