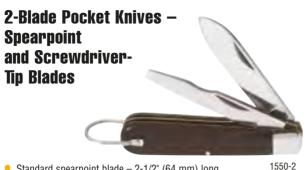

## **Pocket Knives - Two Blades**

- Standard spearpoint blade 2-1/2" (64 mm) long.
- Screwdriver-tip blade 2-1/2" (64 mm) long.
- Screwdriver-tip blade locks open.

| Cat. No. | Blade Steel     | Blade Lengths  | Length Closed  | Weight (oz.) |
|----------|-----------------|----------------|----------------|--------------|
| 1550-2   | carbon steel    | 2-1/2" (64 mm) | 3-3/4" (95 mm) | 4.0          |
| 1550-42  | stainless steel | 2-1/2" (64 mm) | 3-3/4" (95 mm) | 4.0          |