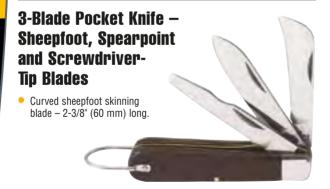

## **Pocket Knives - Three Blades**

- Standard spearpoint blade 2-1/2" (64 mm) long.
- Screwdriver-tip blade 2-1/2" (64 mm) long.
- Screwdriver blade locks open.

| Cat. No. | Blade Steel  | Blade Lengths                                        | Length Closed  | Weight (oz.) |
|----------|--------------|------------------------------------------------------|----------------|--------------|
| 1550-6   | carbon steel | 2-3/8" (60 mm),<br>2-1/2" (64 mm),<br>2-1/2" (64 mm) | 3-3/4" (95 mm) | 5.0          |