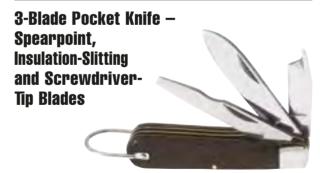

Spearpoint blade – 2-1/2" (64 mm) long.

1550-6

- Special insulation-slitting blade 1-1/2" (38 mm) long.
- Screwdriver-tip blade 2-1/2" (64 mm) long.
- Both slitting blade and screwdriver-tip blade lock open.

| Cat. No. | Blade Steel  | Blade Lengths                                        | Length Closed  | Weight (oz.) |
|----------|--------------|------------------------------------------------------|----------------|--------------|
| 1550-9   | carbon steel | 2-1/2" (64 mm),<br>1-1/2" (38 mm),<br>2-1/2" (64 mm) | 3-3/4" (95 mm) | 5.0          |