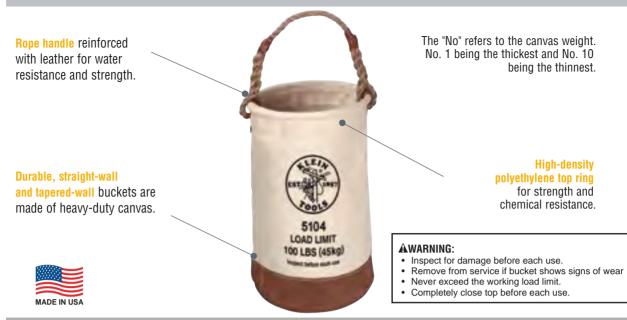

# **Canvas Buckets**

Features:

## **Leather-Bottom Buckets**

#### Additional Features:

- Load Rated 100 lbs.
- No. 1 canvas.
- Leather reinforced bottom.
- Leather cuff extends 3" (76 mm) up the side.
- Inside pocket measures 8" x 8" (203 mm x 203 mm).
- Rope handle.

| Cat. No. | Diameter     | Height       | Extra Features              | Weight (lbs.) |
|----------|--------------|--------------|-----------------------------|---------------|
| 5104     | 12" (305 mm) | 17" (432 mm) |                             | 2.71          |
| 5104S    | 12" (305 mm) | 17" (432 mm) | swivel snap (Cat. No. 2012) | 2.93          |
| 5104VT   | 12" (305 mm) | 17" (432 mm) | VELCRO <sup>®</sup> closure | 3.0           |