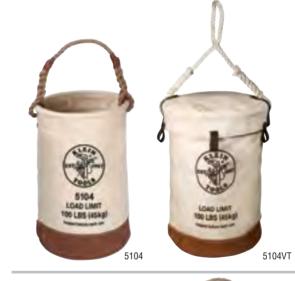

## **Leather-Bottom Buckets**

#### Additional Features:

- Load Rated 100 lbs.
- No. 1 canvas.
- Leather reinforced bottom.
- Leather cuff extends 3" (76 mm) up the side.
- Inside pocket measures 8" x 8" (203 mm x 203 mm).
- Rope handle.

| Cat. No. | Diameter     | Height       | Extra Features              | Weight (lbs.) |
|----------|--------------|--------------|-----------------------------|---------------|
| 5104     | 12" (305 mm) | 17" (432 mm) |                             | 2.71          |
| 5104S    | 12" (305 mm) | 17" (432 mm) | swivel snap (Cat. No. 2012) | 2.93          |
| 5104VT   | 12" (305 mm) | 17" (432 mm) | VELCRO <sup>®</sup> closure | 3.0           |