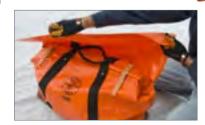

## **Extra-Large Vinyl Equipment Bag**

- Orange vinyl-coated polyester fabric bag.
- Bottom extends 3" (76 mm) up the sides.
- Bottom of bag is protected by metal studs.
- Bottom reinforced with 1/4" (6 mm) plywood.
- Nylon-web handles extend around bag for extra support.
- Wide opening steel frame is securely riveted in top of bag.
- Extra flap for storm protection.

| Cat. No. | Length       | Width        | Height/Depth | Weight (lbs.) |
|----------|--------------|--------------|--------------|---------------|
| 5180     | 24" (610 mm) | 10" (254 mm) | 18" (457 mm) | 6.00          |