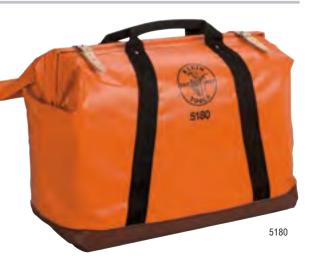

## **Extra-Large Vinyl Equipment Bag**

- Orange vinyl-coated polyester fabric bag.
- Bottom extends 3" (76 mm) up the sides.
- Bottom of bag is protected by metal studs.
- Bottom reinforced with 1/4" (6 mm) plywood.
- Nylon-web handles extend around bag for extra support.
- Wide opening steel frame is securely riveted in top of bag.
- Extra flap for storm protection.

| Cat. No. | Length       | Width        | Height/Depth | Weight (lbs.) |
|----------|--------------|--------------|--------------|---------------|
| 5180     | 24" (610 mm) | 10" (254 mm) | 18" (457 mm) | 6.00          |