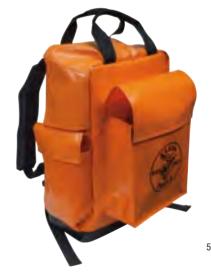

## **Lineman Backpack**

- · Wide opening easily accommodates helmets, belts, and other equipment.
- Large front pocket for separate storage of gaffs, rubber gloves or other equipment.
- Durable, doulbe stiched plastic bottom with drain holes.
- Rain flap for top of pack.
- Adjustable padded shoulder straps with adjustable waist strap.
- Padded back area.

| Cat. No. | Length         | Width           | Height/<br>Depth | Interior<br>Pockets | Exterior<br>Pockets | Weight<br>(lbs.) |
|----------|----------------|-----------------|------------------|---------------------|---------------------|------------------|
| 51850RA  | 18"<br>(457mm) | 10"<br>(254 mm) | 23"<br>(584 mm)  | 1                   | 3                   | 5.80             |

51850RA