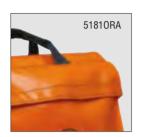

## **Vinyl Equipment Bags**

- · Wide bag opening easily accommodates helmets and other equipment.
- Two large, outside pockets with Velcro® fastening (Cat. No. 5182BLA).
- Durable, double-stitched plastic bottom.
- · Webbing extends down side of bag from handles and shoulder strap for extra support & durability.
- Right-sized rain flap with Velcro<sup>®</sup> fastening.
- Adjustable, padded shoulder strap included.

| Cat. No. | <b>Exterior Pockets</b> | Shoulder Strap | Color  | Length       | Height       | Width        | Weight (lbs) |
|----------|-------------------------|----------------|--------|--------------|--------------|--------------|--------------|
| 5182BLA  | 2                       | Yes            | black  | 24" (610 mm) | 20" (508 mm) | 10" (254 mm) | 7.00         |
| 51810RA  | 1                       | Yes            | orange | 24" (610 mm) | 20" (508 mm) | 10" (254 mm) | 7.00         |