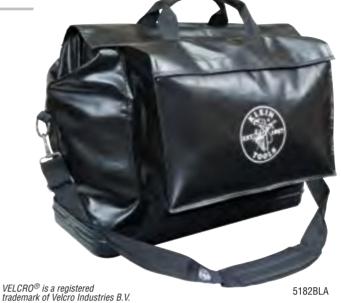

## **Vinyl Equipment Bags**

- · Wide bag opening easily accommodates helmets and other equipment.
- Two large, outside pockets with Velcro® fastening (Cat. No. 5182BLA).
- Durable, double-stitched plastic bottom.
- · Webbing extends down side of bag from handles and shoulder strap for extra support & durability.
- Right-sized rain flap with Velcro<sup>®</sup> fastening.
- Adjustable, padded shoulder strap included.

| Cat. No. | <b>Exterior Pockets</b> | Shoulder Strap | Color  | Length       | Height       | Width        | Weight (lbs) |
|----------|-------------------------|----------------|--------|--------------|--------------|--------------|--------------|
| 5182BLA  | 2                       | Yes            | black  | 24" (610 mm) | 20" (508 mm) | 10" (254 mm) | 7.00         |
| 51810RA  | 1                       | Yes            | orange | 24" (610 mm) | 20" (508 mm) | 10" (254 mm) | 7.00         |