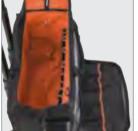

## Tradesman Pro™ Organizer - Rolling Tool Bag

- Rugged 6-Inch wheels easily handle rough terrain.
- Load tested up to 200 lbs.
- Top has reinforced metal frame that stays open for easy loading/unloading.
- Heavy-duty telescoping handle.
- Withstands cold conditions.
- Orange interior for easy tool visibility.

Wide open interior to accommodate large tools.