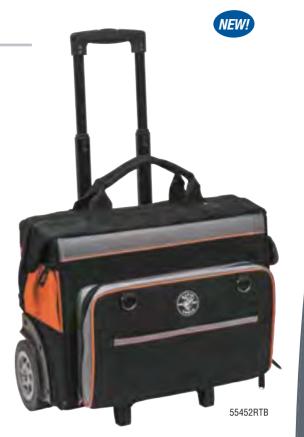

## Tradesman Pro™ Organizer - Rolling Tool Bag

- Rugged 6-Inch wheels easily handle rough terrain.
- Load tested up to 200 lbs.
- Top has reinforced metal frame that stays open for easy loading/unloading.
- Heavy-duty telescoping handle.
- Withstands cold conditions.
- Orange interior for easy tool visibility.

| Cat. No. | Length          | Width               | Height          | Pockets | Weight               |
|----------|-----------------|---------------------|-----------------|---------|----------------------|
| 55452RTB | 19"<br>(483 mm) | 12-1/2"<br>(318 mm) | 14"<br>(356 mm) | 24      | 19 lbs.<br>(8.62 kg) |