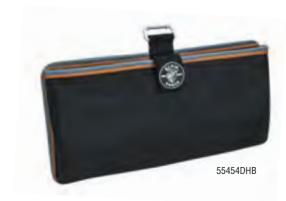

## Tradesman Pro™ Organizer – Attachable Hacksaw Holder

- Quick link for attaching to tool bags.
- Fits standard hacksaws up to 16.5".
- Protective plastic lined interior.
- Top-loading for easy access to hacksaw.
- · Web strap with snap closure keeps hacksaw secure.
- 1680D ballistic weave for durability.

54453HSB