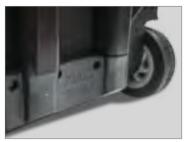

## Tradesman Pro™ Organizer - Rolling Tool Bag

- Rugged 6-Inch wheels easily handle rough terrain.
- Load tested up to 200 lbs.
- Top has reinforced metal frame that stays open for easy loading/unloading.
- Heavy-duty telescoping handle.
- Withstands cold conditions.
- Orange interior for easy tool visibility.

| Cat. No. | Length          | Width               | Height          | Pockets | Weight               |
|----------|-----------------|---------------------|-----------------|---------|----------------------|
| 55452RTB | 19"<br>(483 mm) | 12-1/2"<br>(318 mm) | 14"<br>(356 mm) | 24      | 19 lbs.<br>(8.62 kg) |