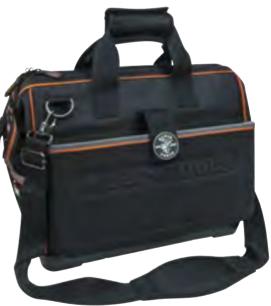

## Tradesman Pro™ Organizer – Hacksaw Electrician's Bag

- Fits standard hacksaws up to 16.5".
- Tough, durable molded bottom can withstand cold conditions.
- 1680D ballistic weave for durability.
- Orange interior for easy tool visibility.

| Cat. No. | Length              | Width               | Height              | Pockets | Weight                 |
|----------|---------------------|---------------------|---------------------|---------|------------------------|
| 55453HSB | 17-3/4"<br>(451 mm) | 13-1/2"<br>(368 mm) | 14-1/2"<br>(368 mm) | 48      | 8.15 lbs.<br>(3.70 kg) |

Top-loading hacksaw pocket with protective plastic lining.