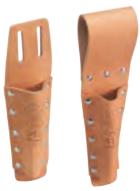

## **Bull-Pin Holders**

- Leather construction.
- Holders for Klein bull pins.
- Riveted to assure long life.
- Holds all standard bull pins.

•

|          | 5417 54            |                         | 5417T                                |                  |
|----------|--------------------|-------------------------|--------------------------------------|------------------|
| Cat. No. | Belt<br>Connection | Belt<br>Width           | Overall<br>Size                      | Weight<br>(lbs.) |
| 5417     | slotted            | up to 2"<br>(51 mm)     | 3-1/4" x 11"<br>(83 mm x 279 mm)     | .22              |
| 5417T    | tunnel             | up to 3-1/2"<br>(89 mm) | 3-1/4" x 12-1/4"<br>(83 mm x 311 mm) | .32              |