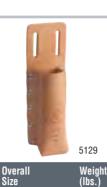

#### **Tape-Rule Holders**

Belt Connection

slotted

Cat. No.

5129

- Leather construction.
- Cut-out sides for easy access to tape.
- Slotted for attaching to belts up to 2-1/2" (63 mm) wide.
- Riveted to assure long life.