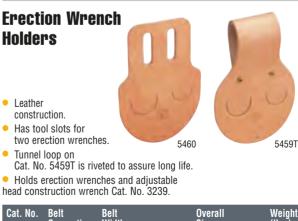

## **Erection Wrench Holder**

- Cotton web tunnel loop and leather construction.
- Holds two erection wrenches.
- Riveted to assure long life.
- Holds erection wrenches and adjustable head construction wrench Cat. No. 3239.

| Cat. No. | Belt<br>Connection | Belt<br>Width                                                                       | Overall<br>Size                  | Weight<br>(lbs.) |
|----------|--------------------|-------------------------------------------------------------------------------------|----------------------------------|------------------|
| 5460     | slotted            | up to 2" (51 mm)                                                                    | 6" x 8-1/2"<br>(152 mm x 216 mm) | .19              |
| 5459T    | tunnel             | up to 3-1/2" (89 mm) or to<br>slide over D-rings, buckles,<br>and other accessories | 6" x 9-1/2"<br>(152 mm x 241 mm) | .32              |