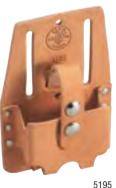

3" x 9-1/2"

(76 mm x 241 mm)

| Cat. No. | Description | Overall Size                  | Weight (lbs.) |
|----------|-------------|-------------------------------|---------------|
| 5194     | small       | 4" x 6" (102 mm x 152 mm)     | .16           |
| 5195     | medium      | 4-1/2" x 7" (114 mm x 178 mm) | .18           |
| 5196     | large       | 5" x 7" (127 mm x 178 mm)     | .21           |

5195

1106