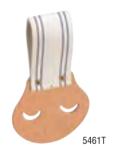

## **Erection Wrench Holder**

- Cotton web tunnel loop and leather construction.
- Holds two erection wrenches.
- Riveted to assure long life.
- Holds erection wrenches and adjustable head construction wrench Cat. No. 3239.

| Cat. No. | Belt<br>Connection | Belt<br>Width       | Overall<br>Size               | Weight<br>(lbs.) |
|----------|--------------------|---------------------|-------------------------------|------------------|
| 5461T    | cotton web tunnel  | up to 2"<br>(51 mm) | 6" x 10"<br>(152 mm x 254 mm) | .26              |