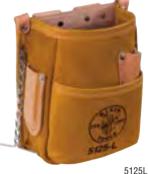

### **5-Pocket Tool Pouches**

- Cat. No. 5125 is constructed of #4 canvas, leather back, pockets and loops.
- Cat. No. 5125L is constructed of leather.
- General-purpose pouches.
- Heavy-duty chain tape thong securely fastened with a rivet.
- · Riveted and stitched for extra durability.

| Cat. No. | Pockets<br>(Total Number) | Specialty<br>Add-Ons | Belt<br>Connection | Belt<br>Width  | Overall<br>Size                   | Weight<br>(lbs.) |
|----------|---------------------------|----------------------|--------------------|----------------|-----------------------------------|------------------|
| 5125     | 5                         | leather tape thong   | loops              | 2-1/4" (57 mm) | 7-1/2" x 8-1/2" (191 mm x 216 mm) | .63              |
| 5125L    | 5                         | leather tape thong   | loops              | 2-1/4" (57 mm) | 7-1/2" x 8-1/2" (191 mm x 216 mm) | .75              |