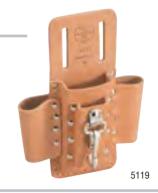

### **4-Pocket Tool Pouch**

- Leather construction.
- Riveted and stitched for extra durability.

| Cat. No. | Pockets        | Specialty  | Belt       | Belt       | Overall                              | Weight |
|----------|----------------|------------|------------|------------|--------------------------------------|--------|
|          | (Total Number) | Add-Ons    | Connection | Width      | Size                                 | (lbs.) |
| 5119     | 4              | knife snap | slotted    | 2" (51 mm) | 6-1/2" x 8-1/2"<br>(165 mm x 216 mm) | .39    |