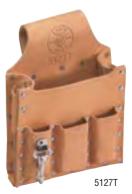

## **6-Pocket Tool Pouches**

- Leather construction.
- Riveted to assure long life.

| Cat. No. | Pockets<br>(Total Number) |            | Belt<br>Connection | Belt<br>Width     | Overall<br>Size               | Weight<br>(lbs.) |
|----------|---------------------------|------------|--------------------|-------------------|-------------------------------|------------------|
| 5127     | 6                         | knife snap | slotted            | 2"<br>(51 mm)     | 7" x 10"<br>(178 mm x 254 mm) | .79              |
| 5127T    | 6                         | knife snap | tunnel             | 2-1/2"<br>(64 mm) | 7" x 10"<br>(178 mm x 254 mm) | .87              |