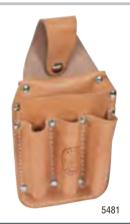

| Cat. No. | Belt       | Belt                | Overall                                                | Weight |
|----------|------------|---------------------|--------------------------------------------------------|--------|
|          | Connection | Width               | Size                                                   | (lbs.) |
| 5481     | snap loop  | up to 2"<br>(51 mm) | 10" H x 5-3/4"W x 2-1/2"D<br>(254 mm x 146 mm x 64 mm) | .47    |