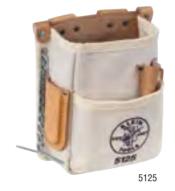

### **5-Pocket Tool Pouches**

- Cat. No. 5125 is constructed of #4 canvas, leather back, pockets and loops.
- Cat. No. 5125L is constructed of leather.
- General-purpose pouches.
- Heavy-duty chain tape thong securely fastened with a rivet.
- · Riveted and stitched for extra durability.

| Cat. No. | Pockets<br>(Total Number) | Specialty<br>Add-Ons | Belt<br>Connection | Belt<br>Width  | Overall<br>Size                   | Weight<br>(lbs.) |
|----------|---------------------------|----------------------|--------------------|----------------|-----------------------------------|------------------|
| 5125     | 5                         | leather tape thong   | loops              | 2-1/4" (57 mm) | 7-1/2" x 8-1/2" (191 mm x 216 mm) | .63              |
| 5125L    | 5                         | leather tape thong   | loops              | 2-1/4" (57 mm) | 7-1/2" x 8-1/2" (191 mm x 216 mm) | .75              |