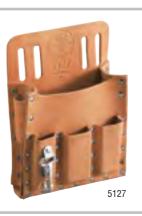

## **6-Pocket Tool Pouches**

- Leather construction.
- Riveted to assure long life.

| Cat. No. | Pockets<br>(Total Number) |            | Belt<br>Connection | Belt<br>Width     | Overall<br>Size               | Weight<br>(lbs.) |
|----------|---------------------------|------------|--------------------|-------------------|-------------------------------|------------------|
| 5127     | 6                         | knife snap | slotted            | 2"<br>(51 mm)     | 7" x 10"<br>(178 mm x 254 mm) | .79              |
| 5127T    | 6                         | knife snap | tunnel             | 2-1/2"<br>(64 mm) | 7" x 10"<br>(178 mm x 254 mm) | .87              |