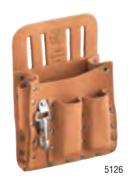

- Leather construction.
- Stitched and riveted to assure long life.
- Snap loop option for belt.
- Six pockets, including scissors pocket on back flap.

| Cat. No. | Specialty<br>Add-Ons |         | Belt<br>Width | Overall<br>Size                  | Weight<br>(lbs.) |
|----------|----------------------|---------|---------------|----------------------------------|------------------|
| 5126     | knife snap           | slotted | 2"<br>(51 mm) | 6" x 8-3/4"<br>(152 mm x 222 mm) | .74              |