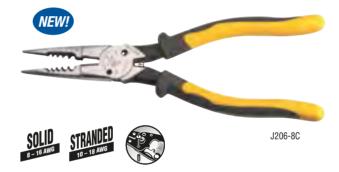

## **All-Purpose Pliers**

JOURNEYMAN

#### Additional Features:

- Strips 8-16 AWG Solid and 10-18 AWG Stranded wire.
- Induction-hardened cutting knives for increased wire cutting performance, including hard wire.
- Long nose for grabbing and looping wire.
- 6-32 and 8-32 screw shearing.
- Dual material Journeyman<sup>™</sup> handles provide better grip.

| Cat. No. | Overall Length  | Jaw Length      | Jaw Width  | Jaw Thickness | Knife Length | Point Thickness | Handle Finish | <b>Handle Color</b> | Weight (lbs.) |
|----------|-----------------|-----------------|------------|---------------|--------------|-----------------|---------------|---------------------|---------------|
| J206-8C  | 8-5/8" (214 mm) | 2-3/16" (59 mm) | 1" (25 mm) | 1/2" (13 mm)  | 1/2" (13 mm) | 1/8" (3 mm)     | Journeyman    | yellow/gray         | .60           |