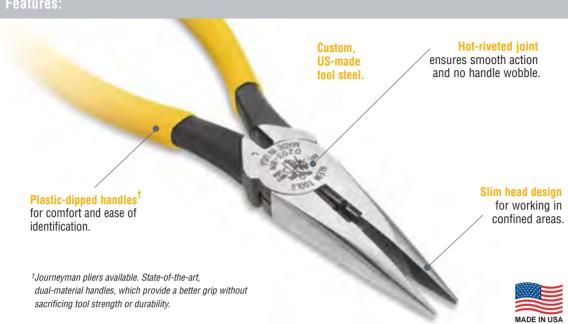

# **Long-Nose Pliers**

## Features:



## **All-Purpose Pliers**

JOURNEYMAN

#### Additional Features:

- Strips 8-16 AWG Solid and 10-18 AWG Stranded wire.
- Induction-hardened cutting knives for increased wire cutting performance, including hard wire.
- Long nose for grabbing and looping wire.
- 6-32 and 8-32 screw shearing.
- Dual material Journeyman<sup>™</sup> handles provide better grip.



| Cat. No. | Overall Length  | Jaw Length      | Jaw Width  | Jaw Thickness | Knife Length | Point Thickness | Handle Finish | <b>Handle Color</b> | Weight (lbs.) |
|----------|-----------------|-----------------|------------|---------------|--------------|-----------------|---------------|---------------------|---------------|
| J206-8C  | 8-5/8" (214 mm) | 2-3/16" (59 mm) | 1" (25 mm) | 1/2" (13 mm)  | 1/2" (13 mm) | 1/8" (3 mm)