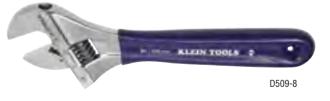

## Adjustable Wrench — Extra-Wide Jaw

#### Additional Features:

- Extra wide 1-1/2" jaw provides same capacity as a standard 12" adjustable wrench.
- Forged heat-treated alloy steel for maximum strength and light weight.

| Cat. No. | Handle Finish  | Handle Color | Length          | Capacity       | Weight              |  |
|----------|----------------|--------------|-----------------|----------------|---------------------|--|
| D509-8   | plastic dipped | solid blue   | 8-1/2" (216 mm) | 1-1/2" (38 mm) | 0.77 lbs. (0.35 kg) |  |