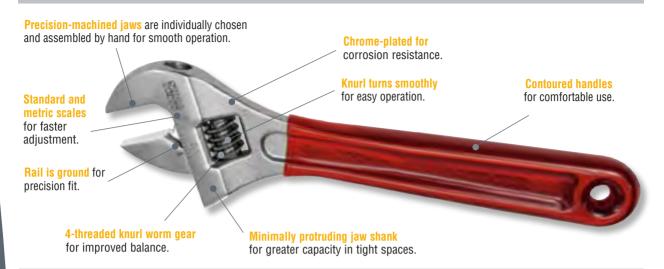

# **Adjustable Wrenches**

### Features:



## Adjustable Wrenches — High Capacity

#### Additional Features:

- Extra capacity allows use of a smaller size wrench to handle bigger jobs, especially in confined spaces.
- Forged heat-treated alloy steel for maximum strength and light weight.



D507-8

| Cat. No. | Handle Finish      | Handle Color    | Length           | Capacity        | Weight              |
|----------|--------------------|-----------------|------------------|-----------------|---------------------|
| 507-6    | high-polish chrome | -               | 6-3/8" (162 mm)  | 15/16" (24 mm)  | 0.29 lbs. (0.14 kg) |
| 507-8    | high-polish chrome | -               | 8-1/8" (206 mm)  | 1-1/8" (28 mm)  | 0.61 lbs. (0.28 kg) |
| 507-10   | high-polish chrome | -               | 10-1/8" (257 mm) | 1-5/16" (33 mm) | 0.98 lb