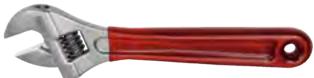

## Adjustable Wrenches — High Capacity

#### Additional Features:

- Extra capacity allows use of a smaller size wrench to handle bigger jobs, especially in confined spaces.
- Forged heat-treated alloy steel for maximum strength and light weight.

D507-8

| Cat. No. | Handle Finish      | Handle Color    | Length           | Capacity        | Weight              |
|----------|--------------------|-----------------|------------------|-----------------|---------------------|
| 507-6    | high-polish chrome | -               | 6-3/8" (162 mm)  | 15/16" (24 mm)  | 0.29 lbs. (0.14 kg) |
| 507-8    | high-polish chrome | -               | 8-1/8" (206 mm)  | 1-1/8" (28 mm)  | 0.61 lbs. (0.28 kg) |
| 507-10   | high-polish chrome | -               | 10-1/8" (257 mm) | 1-5/16" (33 mm) | 0.98 lbs. (0.44 kg) |
| 507-12   | high-polish chrome | -               | 12-1/4" (311 mm) | 1-1/2" (38 mm)  | 1.65 lbs. (0.75 kg) |
| D507-6   | plastic dipped     | transparent red | 6-1/2" (165 mm)  | 15/16" (24 mm)  | 0.33 lbs. (0.15 kg) |
| D507-8   | plastic dipped     | transparent red | 8-1/4" (209 mm)  | 1-1/8' (28 mm)  | 0.66 lbs. (0.30 kg) |
| D507-10  | plastic dipped     | transparent red | 10-1/4" (260 mm) | 1-5/16" (33 mm) | 1.11 lbs. (0.50 kg) |
| D507-12  | plastic dipped     | transparent red | 12-3/8" (314 mm) | 1-1/2" (38 mm)  | 1.8 lbs. (0.81 kg)  |