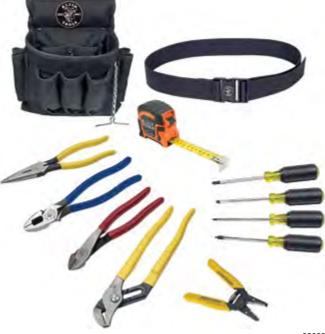

## 12-Piece Electrician Tool Set

| Cat. No. | Kit Contains |                                         | Weight                 |
|----------|--------------|-----------------------------------------|------------------------|
| 92003    |              |                                         | 17.0 lbs.<br>(7.71 kg) |
|          | Cat. No.     | Description                             |                        |
|          | D213-9NETP   | 9" Side Cutting and Tape Pulling Pliers |                        |
|          | D248-8       | Diagonal Cutting Pliers High Leverage   |                        |
|          | D203-8       | 8" Long Nose Pliers Side Cutting        |                        |
|          | D502-10      | 10" (254 mm) Pump Pliers                |                        |
|          | 11045        | Wire Stripper/Cutter (10-18 AWG Solid)  |                        |
|          | 86375        | 7.5 M Double Hook Magnetic Tape Measure |                        |
|          | 603-4        | #2 Phillips Screwdriver 4" Round Shank  |                        |
|          | 605-4        | 1/4" Cabinet Tip Screwdriver 4" Shank   |                        |
|          | 661          | #1 Square Recess Screwdriver 4" Shank   |                        |
|          | 662          | #2 Square Screwdriver 4" Round Shank    |                        |
|          | 5719         | PowerLine Electricians Tool Pouch       |                        |
|          | 5705         | PowerLine <sup>™</sup> Web Work Belt    |                        |

92003

 $\triangle WARNING:$  Do NOT open the tape measure case. Spring motor is under tension, and opening may cause injury.

See page 310 for additional information on warnings.

186