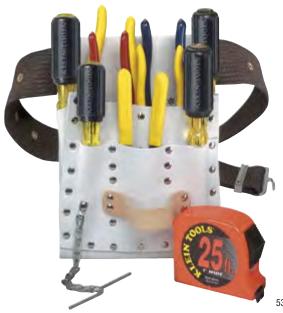

## 12-Piece Electrician Tool Set

| Cat. No. | Kit Contains |                                         | Weight                |
|----------|--------------|-----------------------------------------|-----------------------|
| 5300     |              |                                         | 6.8 lbs.<br>(3.08 kg) |
|          | Cat. No.     | Description                             |                       |
|          | 5166         | 7-Pocket Tool Pouch                     |                       |
|          | 5225         | Adjustable PolyWeb Tool Belt            |                       |
|          | 603-3        | #1 Phillips Screwdriver 3" Round Shank  |                       |
|          | 603-4        | #2 Phillips Screwdriver 4" Round Shank  |                       |
|          | 605-4        | 1/4" Cabinet Tip Screwdriver 4" Shank   |                       |
|          | 605-6        | Cabinet Tip Screwdriver Heavy Duty 6"   |                       |
|          | 11045        | Wire Stripper/Cutter (10-18 AWG Solid)  |                       |
|          | D248-8       | Diagonal Cutting Pliers High Leverage   |                       |
|          | D203-8       | 8" Long Nose Pliers Side Cutting        |                       |
|          | D213-9NETP   | 9" Side Cutting and Tape Pulling Pliers |                       |
|          | D502-10      | 10" (254 mm) Pump Pliers                |                       |
|          | 928-25HV     | Tape Measure 25 ft High Visibility Case |                       |

5300