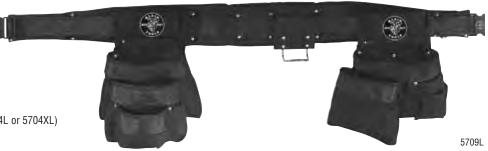

### **4-Piece Combo Sets**

- 8-Pocket Tool Pouch (Cat. No. 5701)
- 3-Pocket Utility Pouch (Cat. No. 5703)
- Hammer Holder (Cat. No. 5706)
- Sized Padded Tool Belt (Cat. No. 5704M, 5704L or 5704XL)

| Cat. No. | Description                              | Size                             | Belt Width   | Weight             |
|----------|------------------------------------------|----------------------------------|--------------|--------------------|
| 5709M    | PowerLine™ 4 Piece Combo Set Medium      | 32" to 36" (812.8 to 914.4 mm)   | 2" (50.8 mm) | 2.7 lbs. (1.22 kg) |
| 5709L    | PowerLine™ 4 Piece Combo Set Large       | 36" to 40" (914.4 to 1016.0 mm)  | 2" (50.8 mm) | 2.8 lbs. (1.27 kg) |
| 5709XL   | PowerLine™ 4 Piece Combo Set Extra Large | 40" to 44" (1016.0 to 1117.6 mm) | 2" (50.8 mm) | 2.8 lbs. (1.27 kg) |

#### 4-Piece Electrician's Combo Sets

| Cat. No. | Description                     | Size                             | Belt Width   | Weight             |
|----------|---------------------------------|----------------------------------|--------------|--------------------|
| 5710M    | Electricians Combo Set 4 Pc, M  | 32" to 36" (812.8 to 914.4 mm)   | 2" (50.8 mm) | 2.8 lbs. (1.27 kg) |
| 5710L    | Electricians Combo Set 4 Pc, L  | 36" to 40" (914.4 to 1016.0 mm)  | 2" (50.8 mm) | 2.8 lbs. (1.27 kg) |
| 5710XL   | Electricians Combo Set 4 Pc, XL | 40" to 44" (1016.0 to 1117.6 mm) | 2" (50.8 mm) | 3.1 lbs. (1.41 kg) |