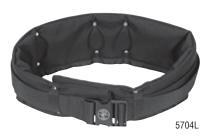

### **Padded Tool Belts**

#### **Additional Features:**

5705

- 5" (17 mm) cushioned pad for stability and comfort
- Tapered front for comfort while bending
- Heavy-duty 2" (51 mm) wide nylon web belt with rugged metal buckle

| Cat. No. | Description                             | Size                                | Width        | Weight             |
|----------|-----------------------------------------|-------------------------------------|--------------|--------------------|
| 5704M    | PowerLine™ Padded<br>Tool Belt (Medium) | 32" to 36"<br>(812.8 to 914.4 mm)   | 2" (50.8 mm) | 1 lb. (0.45 kg)    |
| 5704L    | PowerLine™ Padded<br>Tool Belt (Large)  | 36" to 40"<br>(914.4 to 1016.0 mm)  | 2" (50.8 mm) | 1.0 lbs. (0.45 kg) |
| 5704XL   | PowerLine™ Padded<br>Tool Belt          | 40" to 44"<br>(1016.0 to 1117.6 mm) | 2" (50.8 mm) | 1.1 lbs. (0.50 kg) |