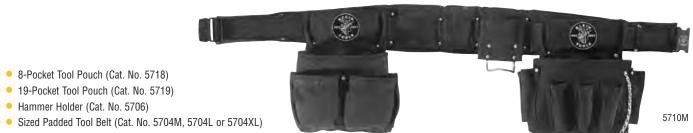

#### 4-Piece Electrician's Combo Sets

| Cat. No. | Description                     | Size                             | Belt Width   | Weight             |
|----------|---------------------------------|----------------------------------|--------------|--------------------|
| 5710M    | Electricians Combo Set 4 Pc, M  | 32" to 36" (812.8 to 914.4 mm)   | 2" (50.8 mm) | 2.8 lbs. (1.27 kg) |
| 5710L    | Electricians Combo Set 4 Pc, L  | 36" to 40" (914.4 to 1016.0 mm)  | 2" (50.8 mm) | 2.8 lbs. (1.27 kg) |
| 5710XL   | Electricians Combo Set 4 Pc, XL | 40" to 44" (1016.0 to 1117.6 mm) | 2" (50.8 mm) | 3.1 lbs. (1.41 kg) |