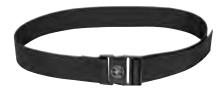

## Adjustable Web Work Belt

#### **Additional Features:**

- Heavy-duty, 2" (51 mm) wide nylon webbing for extra strength
- Accommodates tunnel loop and slotted tool pouches and holders
- Rugged metal buckle for quick release and adjustment

| Cat. No. | Size                                      | Width        | Weight          |
|----------|-------------------------------------------|--------------|-----------------|
| 5705     | One Size Fits up to 54" (1371.6 mm) Waist | 2" (50.8 mm) | 9.0 oz. (255 g) |