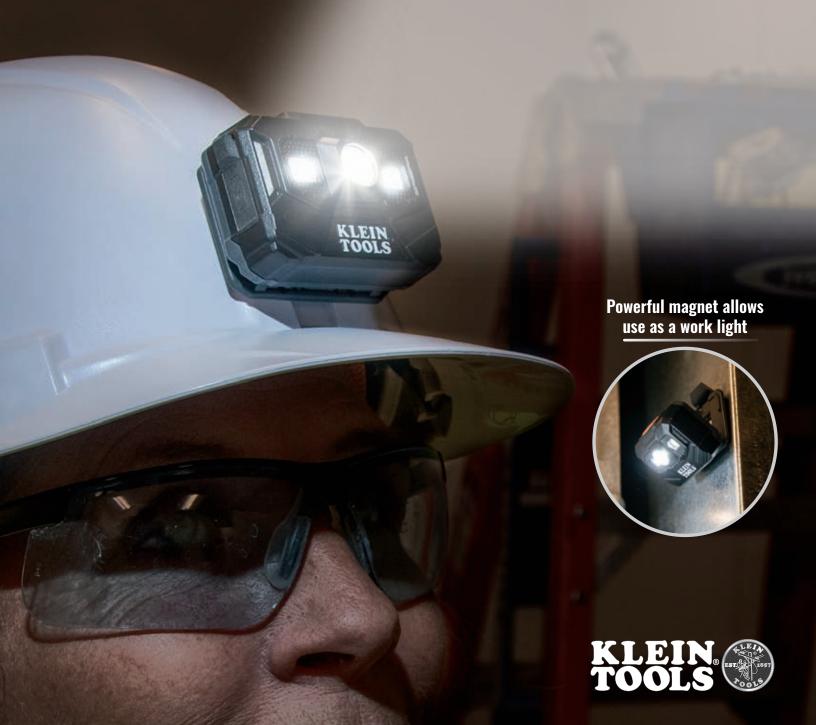

## RECHARGEABLE HARD HAT HEADLAMP/WORKLIGHT

Versatile hard hat headlamp moonlights as a work light

## **RECHARGEABLE HARD** HAT HEADLAMP/WORKLIGHT

Klein Tools' rechargeable hard hat headlamp easily attaches directly to a Klein® Hard Hat or Klein Tools' bracketed strap. When you need a stationary work light, simply mount the headlamp onto any ferrous surface with the convenient integrated magnet. This versatile light provides three light modes to fit your task: floodlight, spotlight, and ultra-bright boost mode. You'll know when it's time to recharge the lamp, because the LED lights on the battery gauge clearly indicate how much battery you have left.

**SPOT** 

**FLOOD** 

215 Lumens for 9 Hours

100 Lumens for 14 Hours

**BOOST / ALL ON** 

300 Lumens for 4 Hours

**SECURES DIRECTLY TO** A KLEIN® HARD HAT OR **BRACKETED STRAP** 

For Professionals **SINCE 1857™** 