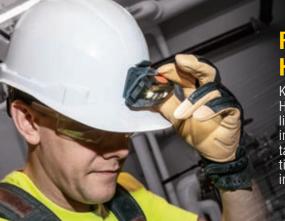

## **RECHARGEABLE HARD** HAT HEADLAMP/WORKLIGHT

Klein Tools' rechargeable hard hat headlamp easily attaches directly to a Klein® Hard Hat or Klein Tools' bracketed strap. When you need a stationary work light, simply mount the headlamp onto any ferrous surface with the convenient integrated magnet. This versatile light provides three light modes to fit your task: floodlight, spotlight, and ultra-bright boost mode. You'll know when it's time to recharge the lamp, because the LED lights on the battery gauge clearly indicate how much battery you have left.

**SPOT** 

**FLOOD** 

215 Lumens for 9 Hours

100 Lumens for 14 Hours

**BOOST / ALL ON** 

300 Lumens for 4 Hours

**SECURES DIRECTLY TO** A KLEIN® HARD HAT OR **BRACKETED STRAP** 

For Professionals **SINCE 1857™** 