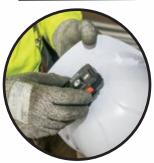

## **RECHARGEABLE HARD** HAT HEADLAMP/WORKLIGHT

Klein Tools' rechargeable hard hat headlamp easily attaches directly to a Klein® Hard Hat or Klein Tools' bracketed strap. When you need a stationary work light, simply mount the headlamp onto any ferrous surface with the convenient integrated magnet. This versatile light provides three light modes to fit your task: floodlight, spotlight, and ultra-bright boost mode. You'll know when it's time to recharge the lamp, because the LED lights on the battery gauge clearly indicate how much battery you have left.