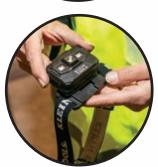

## **RECHARGEABLE HARD** HAT HEADLAMP/WORKLIGHT

Klein Tools' rechargeable hard hat headlamp easily attaches directly to a Klein® Hard Hat or Klein Tools' bracketed strap. When you need a stationary work light, simply mount the headlamp onto any ferrous surface with the convenient integrated magnet. This versatile light provides three light modes to fit your task: floodlight, spotlight, and ultra-bright boost mode. You'll know when it's time to recharge the lamp, because the LED lights on the battery gauge clearly indicate how much battery you have left.