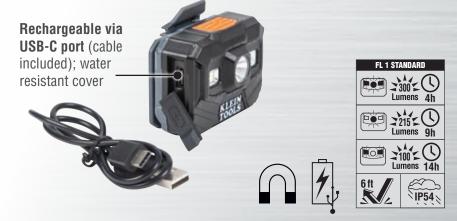

## **RECHARGEABLE HARD** HAT HEADLAMP/WORKLIGHT

Klein Tools' rechargeable hard hat headlamp easily attaches directly to a Klein® Hard Hat or Klein Tools' bracketed strap. When you need a stationary work light, simply mount the headlamp onto any ferrous surface with the convenient integrated magnet. This versatile light provides three light modes to fit your task: floodlight, spotlight, and ultra-bright boost mode. You'll know when it's time to recharge the lamp, because the LED lights on the battery gauge clearly indicate how much battery you have left.

**SPOT** 

**FLOOD** 

215 Lumens for 9 Hours

100 Lumens for 14 Hours

**BOOST / ALL ON** 

300 Lumens for 4 Hours

**SECURES DIRECTLY TO** A KLEIN® HARD HAT OR **BRACKETED STRAP** 

For Professionals **SINCE 1857™** 