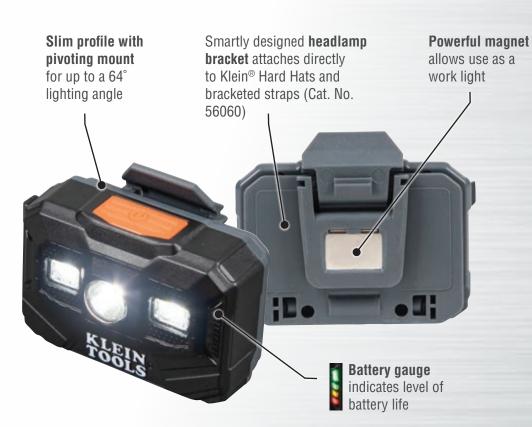

## **RECHARGEABLE HARD** HAT HEADLAMP/WORKLIGHT

Klein Tools' rechargeable hard hat headlamp easily attaches directly to a Klein® Hard Hat or Klein Tools' bracketed strap. When you need a stationary work light, simply mount the headlamp onto any ferrous surface with the convenient integrated magnet. This versatile light provides three light modes to fit your task: floodlight, spotlight, and ultra-bright boost mode. You'll know when it's time to recharge the lamp, because the LED lights on the battery gauge clearly indicate how much battery you have left.

**SPOT** 

**FLOOD** 

215 Lumens for 9 Hours

100 Lumens for 14 Hours

**BOOST / ALL ON** 

300 Lumens for 4 Hours

**SECURES DIRECTLY TO** A KLEIN® HARD HAT OR **BRACKETED STRAP** 

For Professionals **SINCE 1857™** 