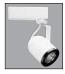

#### Low Voltage MR16 Roundback

**Construction** Polycarbonate transformer housing with a painted formed steel lamp housing.

| Catalog Number | Finish         | Lamp             |
|----------------|----------------|------------------|
| R702WH         | White          | 12V, 20-50W MR16 |
| R702BL         | Black          | 12V, 20-50W MR16 |
| R702BZ         | Painted Bronze | 12V, 20-50W MR16 |