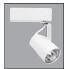

#### Low Voltage MR16 Pinchback

**Construction** Polycarbonate transformer housing with a painted die-cast aluminum lamp housing.

| Catalog Number | Finish         | Lamp             |
|----------------|----------------|------------------|
| R740WH         | White          | 12V, 20-50W MR16 |
| R740BL         | Black          | 12V, 20-50W MR16 |
| R740SL         | Silver         | 12V, 20-50W MR16 |
| R740BZ         | Painted Bronze | 12V, 20-50W MR16 |