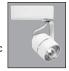

#### Low Voltage MR16 Cylinder

**Construction** Polycarbonate transformer housing with a painted formed steel lamp housing.

| Catalog Number | Finish | Lamp             |
|----------------|--------|------------------|
| R701WH         | White  | 12V, 20-50W MR16 |
| R701BL         | Black  | 12V, 20-50W MR16 |