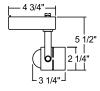

#### Low Voltage MR16 Cylinder

**Construction** Polycarbonate transformer housing with a painted formed steel lamp housing.

| Catalog Number | Finish | Lamp             |
|----------------|--------|------------------|
| R701WH         | White  | 12V, 20-50W MR16 |
| R701BL         | Black  | 12V, 20-50W MR16 |