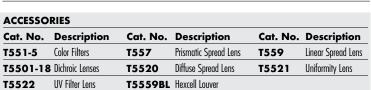

| ACCESSORIES       |                        |          |                       |          |                    |
|-------------------|------------------------|----------|-----------------------|----------|--------------------|
| Cat. No.          | Description            | Cat. No. | Description           | Cat. No. | Description        |
| T741-6            | Color Filters/Lenses   | T7477    | Prismatic Spread Lens | T7478    | Linear Spread Lens |
| T7401-18          | Dichroic Lenses        | T7420    | Diffuse Spread Lens   | T7421    | Uniformity Lens    |
| T7422             | UV Filter Lens         | T7459BL  | Hexcell Louver        |          |                    |
| See specification | sheet D1.2.2 for detai | ls.      |                       |          |                    |