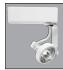

#### Low Voltage MR16 Gimbal Ring

**Construction** Polycarbonate transformer housing with a painted formed steel lamp housing.

| Catalog Number | Finish         | Lamp             |
|----------------|----------------|------------------|
| R731WH         | White          | 12V, 20-50W MR16 |
| R731BL         | Black          | 12V, 20-50W MR16 |
| R731SL         | Silver         | 12V, 20-50W MR16 |
| R731BZ         | Painted Bronze | 12V, 20-50W MR16 |