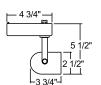

#### Low Voltage MR16 Roundback

**Construction** Polycarbonate transformer housing with a painted formed steel lamp housing.

| Catalog Number | Finish         | Lamp             |
|----------------|----------------|------------------|
| R702WH         | White          | 12V, 20-50W MR16 |
| R702BL         | Black          | 12V, 20-50W MR16 |
| R702BZ         | Painted Bronze | 12V, 20-50W MR16 |