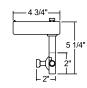

#### Low Voltage MR16 Gimbal Ring

**Construction** Polycarbonate transformer housing with a painted formed steel lamp housing.

| Catalog Number | Finish         | Lamp             |
|----------------|----------------|------------------|
| R731WH         | White          | 12V, 20-50W MR16 |
| R731BL         | Black          | 12V, 20-50W MR16 |
| R731SL         | Silver         | 12V, 20-50W MR16 |
| R731BZ         | Painted Bronze | 12V, 20-50W MR16 |