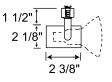

## **PRODUCT DESCRIPTION**

Construction Drawn steel housing with steel yoke.

Aiming 90° vertical aiming capability and 358° rotation

**Socket** Medium base porcelain socket with nickel plated copper screw shell.