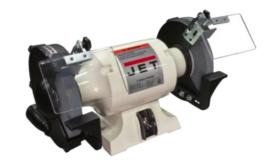

## JBG-8A, 8" SHOP BENCH **GRINDER**

577102

For shops that may be short on space, a cast iron JET Bench Grinder delivers work power and pristine finishes. Built to withstand the high-volume demands of even the busiest shops, this high-quality machine grinds, sharpens and smooths with equal precision and flawless results

#### **FEATURES**

- For added safety, the JBG-8A follows strict guidelines and electrical requirements to be UL Listed
- Totally enclosed pre-lubricated ball bearings
- Rubber mounts prevent movement
- · Heavy-duty guarded toggle switch
- · Cast iron wheel guards and dust vents
- One-piece quick adjusting spark guards
- · Large eye shields with quick adjustment
- Adjustable tool rests
- · Fine and coarse vitrified grinding wheels included