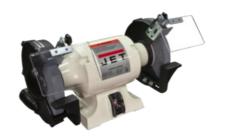

## JBG-8A, 8" SHOP BENCH **GRINDER**

577102

For shops that may be short on space, a cast iron JET Bench Grinder delivers work power and pristine finishes. Built to withstand the high-volume demands of even the busiest shops, this high-quality machine grinds, sharpens and smooths with equal precision and flawless results

#### **FEATURES**

- For added safety, the JBG-8A follows strict guidelines and electrical requirements to be UL Listed
- Totally enclosed pre-lubricated ball bearings
- Rubber mounts prevent movement
- · Heavy-duty guarded toggle switch
- · Cast iron wheel guards and dust vents
- One-piece quick adjusting spark guards
- · Large eye shields with quick adjustment
- Adjustable tool rests
- · Fine and coarse vitrified grinding wheels included