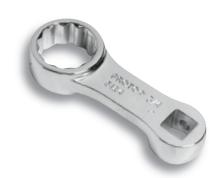

## 3/8" DRIVE TORQUE ADAPTERS

- Designed for easy torque calculations.
- Adapters measure 2" from the center of the square drive to the center of the adapter opening.
- 12 point box end allows for fine indexing, helping to improve speed and access.
- Fits 4, 6 and 12 point fasteners.
- Special heat-treated alloy steel helps to increase strength and durability.
- Box end wall thickness is specially engineered to provide strength while still allowing ample room for access to reach difficult fasteners.

| ID No. B C L lbs. AS Spe                                                                                                                                                                                                                                                                                                                                                                                                                  | С                                                                         |
|-------------------------------------------------------------------------------------------------------------------------------------------------------------------------------------------------------------------------------------------------------------------------------------------------------------------------------------------------------------------------------------------------------------------------------------------|---------------------------------------------------------------------------|
| J5112 3/8" 9/16" 17/64" 2-11/16" 0.08 lbs. AS954E   J5114 7/16" 21/32" 19/64" 2-47/64" 0.08 lbs. AS954E   J5116 1/2" 47/64" 21/64" 2-25/32" 0.10 lbs. AS954E   J5118 9/16" 13/16" 23/64" 2-13/16" 0.10 lbs. AS954E   J5120 5/8" 29/32" 25/64" 2-55/64" 0.12 lbs. AS954E   J5122 11/16" 1" 27/64" 2-29/32" 0.12 lbs. AS954E   J5124 3/4" 1-5/64" 29/64" 2-61/64" 0.14 lbs. AS954E   J5126 13/16" 1-11/64" 31/64" 2-63/64" 0.15 lbs. AS954E | \$3.8.1<br>\$3.8.1<br>\$3.8.1<br>\$3.8.1<br>\$3.8.1<br>\$3.8.1<br>\$3.8.1 |