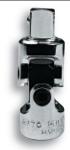

## 3/8" DRIVE UNIVERSAL JOINT

| Product ID No. | Overall<br>Length | Width | Height | Weight<br>lbs. | ASME<br>Spec. |
|----------------|-------------------|-------|--------|----------------|---------------|
| J5270A         | 2"                | 1/2"  | 1/2"   | 0.13 lbs.      | ASME B107.10M |