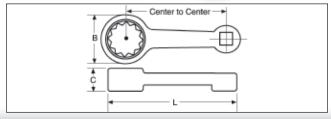

## 3/8" DRIVE TORQUE ADAPTERS

- Designed for easy torque calculations.
- Adapters measure 2" from the center of the square drive to the center of the adapter opening.
- 12 point box end allows for fine indexing, helping to improve speed and access.
- Fits 4, 6 and 12 point fasteners.
- Special heat-treated alloy steel helps to increase strength and durability.
- Box end wall thickness is specially engineered to provide strength while still allowing ample room for access to reach difficult fasteners.

| ID No. B C L lbs. AS Spe                                                                                                                                                                                                                                                                                                                                                                                                                  | С                                                                         |
|-------------------------------------------------------------------------------------------------------------------------------------------------------------------------------------------------------------------------------------------------------------------------------------------------------------------------------------------------------------------------------------------------------------------------------------------|---------------------------------------------------------------------------|
| J5112 3/8" 9/16" 17/64" 2-11/16" 0.08 lbs. AS954E   J5114 7/16" 21/32" 19/64" 2-47/64" 0.08 lbs. AS954E   J5116 1/2" 47/64" 21/64" 2-25/32" 0.10 lbs. AS954E   J5118 9/16" 13/16" 23/64" 2-13/16" 0.10 lbs. AS954E   J5120 5/8" 29/32" 25/64" 2-55/64" 0.12 lbs. AS954E   J5122 11/16" 1" 27/64" 2-29/32" 0.12 lbs. AS954E   J5124 3/4" 1-5/64" 29/64" 2-61/64" 0.14 lbs. AS954E   J5126 13/16" 1-11/64" 31/64" 2-63/64" 0.15 lbs. AS954E | \$3.8.1<br>\$3.8.1<br>\$3.8.1<br>\$3.8.1<br>\$3.8.1<br>\$3.8.1<br>\$3.8.1 |