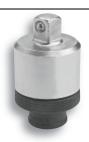

## 3/8" DRIVE RATCHET ADAPTER

• Converts standard handles to ratcheting handles.

| Product | Overall | Weight    | ASME          |  |
|---------|---------|-----------|---------------|--|
| ID No.  | Length  | lbs.      | Spec.         |  |
| J5285   | 8"      | 0.41 lbs. | ASME B107.10M |  |