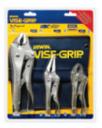

#### **Packaged Sets**

## The Original SINCE 1924"

The Original Locking Pliers (2-piece Set)

The Original Locking Pliers (2-piece Set) 37

The Original Locking Pliers (3-piece Set) 73

The Original Locking Pliers (3-piece Set) 4935580

The Original Locking Pliers (4-piece Set) 71

The Original Locking Pliers (5-piece Set with T-shirt)

The Original Locking Pliers (6-piece Set with 6 Koozies) 641

The Original Locking Pliers (7-piece Set) 757KB