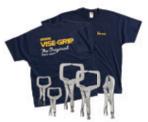

The Original Locking Pliers (4-piece Set) 71

The Original Locking Pliers (5-piece Set with T-shirt)

The Original Locking Pliers (6-piece Set with 6 Koozies) 641

The Original Locking Pliers (7-piece Set) 757KB