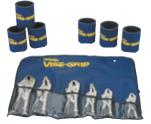

The Original Locking Pliers (4-piece Set) 71

The Original Locking Pliers (5-piece Set with T-shirt)

The Original Locking Pliers (6-piece Set with 6 Koozies) 641

The Original Locking Pliers (7-piece Set) 757KB