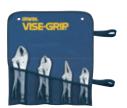

## The Original SINCE 1924"

The Original Locking Pliers (2-piece Set)

The Original Locking Pliers (2-piece Set) 37

The Original Locking Pliers (3-piece Set) 73

The Original Locking Pliers (3-piece Set) 4935580