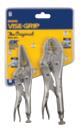

#### **Packaged Sets**

## The Original SINCE 1924"

The Original Locking Pliers (2-piece Set)

The Original Locking Pliers (2-piece Set) 37

The Original Locking Pliers (3-piece Set) 73

The Original Locking Pliers (3-piece Set) 4935580