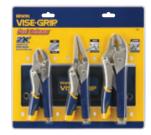

#### **Packaged Sets**

### **Kitbags**

Fast Release Locking Pliers (4-piece Set) 428KBT

Fast Release Locking Pliers (5-piece Set) 538KBT

Fast Release Locking Pliers (6-piece Set) 2076709

Fast Release Locking Pliers (7-piece Set) 757KBT