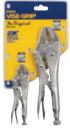

#### **Packaged Sets**

## The Original SINCE 1924"

The Original Locking Pliers (2-piece Set)

The Original Locking Pliers (2-piece Set) 37

The Original Locking Pliers (3-piece Set) 73

The Original Locking Pliers (3-piece Set) 4935580