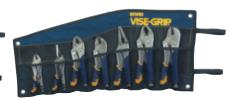

### **Kitbags**

Fast Release Locking Pliers (4-piece Set) 428KBT

Fast Release Locking Pliers (5-piece Set) 538KBT

Fast Release Locking Pliers (6-piece Set) 2076709

Fast Release Locking Pliers (7-piece Set) 757KBT

The Original Locking Pliers (4-piece Set) 71

The Original Locking Pliers (5-piece Set with T-shirt)

The Original Locking Pliers (6-piece Set with 6 Koozies) 641

The Original Locking Pliers (7-piece Set) 757KB