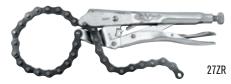

#### **VISE-GRIP Locking Chain Clamp**

Chain holds and locks around any shape or size.

## **VISE-GRIP Locking Pinch-Off Tool**

Pinches off and locks onto tubing, leaving both hands free to do other work.

| Model | Description                             | Jaw<br>Capacity | Carded<br>Item # |
|-------|-----------------------------------------|-----------------|------------------|
| 12LC® | Large Jaw Locking Pliers - 12" (300 mm) | 3-1/8" (79 mm)  | 12L3             |
| 8R®   | Locking Sheet Metal Tool - 8" (200 mm)  | 3-1/8" (78 mm)  | 23               |
| 9R®   | Locking Welding Clamp - 9" (225 mm)     | 2-3/4" (70 mm)  | 25ZR             |
| 9AC®  | Locking Panel Clamp - 9" (225 mm)       | 2-3/4" (70 mm)  | 251              |
| 20R®  | Locking Chain Clamp - 9" (225 mm        | 18" (455 mm)    | 27ZR             |
| RR®   | Locking Pinch-off Tool - 7" (175 mm)    | 1/4" (6 mm)     | 29               |