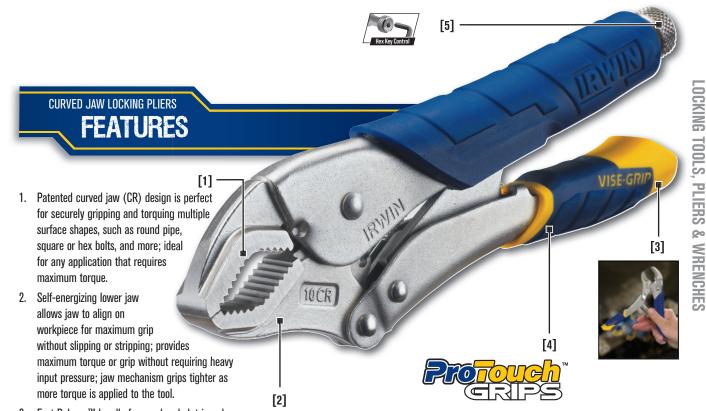

The newly re-engineered curved jaw (CR) locking pliers are the latest innovation in the VISE-GRIP family of locking tools. With a self-energizing lower jaw, these locking tools have three times more gripping power than traditional locking pliers, and will never slip or strip. There's no need for heavy input pressure – the jaws tighten to provide maximum grip as more torque is applied to the tool. The CR range is available in both Original and Fast Release.

- ProTouch™ grips have molded handles for comfort, control, and less hand fatigue.
- Hex key adjusting screw offers controlled release, and draws materials tightly together.

\*vs. traditional locking pliers