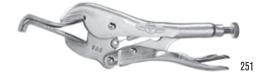

# **VISE-GRIP Locking Panel Clamp**

· Provides quick clamping and alignment of auto body panels.

## **VISE-GRIP Locking Pinch-Off Tool**

Pinches off and locks onto tubing, leaving both hands free to do other work.

| Model | Description                             | Jaw<br>Capacity | Carded<br>Item # |
|-------|-----------------------------------------|-----------------|------------------|
| 12LC® | Large Jaw Locking Pliers - 12" (300 mm) | 3-1/8" (79 mm)  | 12L3             |
| 8R®   | Locking Sheet Metal Tool - 8" (200 mm)  | 3-1/8" (78 mm)  | 23               |
| 9R®   | Locking Welding Clamp - 9" (225 mm)     | 2-3/4" (70 mm)  | 25ZR             |
| 9AC®  | Locking Panel Clamp - 9" (225 mm)       | 2-3/4" (70 mm)  | 251              |
| 20R®  | Locking Chain Clamp - 9" (225 mm        | 18" (455 mm)    | 27ZR             |
| RR®   | Locking Pinch-off Tool - 7" (175 mm)    | 1/4" (6 mm)     | 29               |