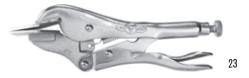

## **VISE-GRIP Locking Sheet Metal Tool**

Makes bending, forming and crimping sheet metal easier.

## **VISE-GRIP Locking Pinch-Off Tool**

Pinches off and locks onto tubing, leaving both hands free to do other work.

| Model | Description                             | Jaw<br>Capacity | Carded<br>Item # |
|-------|-----------------------------------------|-----------------|------------------|
| 12LC® | Large Jaw Locking Pliers - 12" (300 mm) | 3-1/8" (79 mm)  | 12L3             |
| 8R®   | Locking Sheet Metal Tool - 8" (200 mm)  | 3-1/8" (78 mm)  | 23               |
| 9R®   | Locking Welding Clamp - 9" (225 mm)     | 2-3/4" (70 mm)  | 25ZR             |
| 9AC®  | Locking Panel Clamp - 9" (225 mm)       | 2-3/4" (70 mm)  | 251              |
| 20R®  | Locking Chain Clamp - 9" (225 mm        | 18" (455 mm)    | 27ZR             |
| RR®   | Locking Pinch-off Tool - 7" (175 mm)    | 1/4" (6 mm)     | 29               |