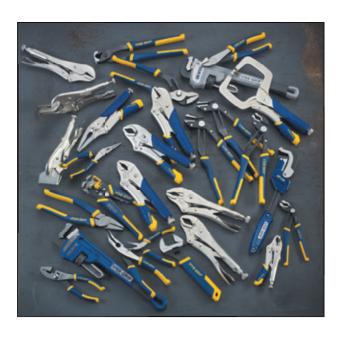

In addition to locking tools and tongue and groove pliers, VISE-GRIP offers a full line of pliers and wrenches, including traditional pliers, pipe wrenches, and specialty tools – all backed by the IRWIN VISE-GRIP Lifetime Guarantee.

IRWIN VISE-GRIP pliers and wrenches continue to set the standard for dependability, quality, and innovation... today and tomorrow. Wherever there's a need for a quality tool, IRWIN VISE-GRIP is on the job.