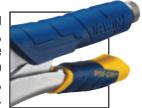

VISE-GRIP locking tools have twice the life of any other locking tools. The familiar VISE-GRIP Original™ locking tools, with the classic guarded trigger release, continue to be an industry leader. Our innovative VISE-GRIP Fast Release™ locking pliers have a one-handed, triggerless release, so they're twice as easy to open as the traditional design. Plus, anti-pinch, non-slip ProTouch™ Grips provide comfort, control, and less hand fatigue.

- ProTouch™ grips have molded handles for comfort, control, and less hand fatigue.
- Hex key adjusting screw offers controlled release, and draws materials tightly together.

\*vs. traditional locking pliers