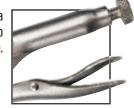

# The Original

IRWIN VISE-GRIP Original locking tools, with a classic guarded trigger release, are designed to provide maximum locking force.

IRWIN VISE-GRIP Fast Release locking pliers have a one-handed, triggerless release, so they're twice as easy to open as the traditional design. Plus, anti-pinch, non-slip ProTouch™ Grips provide comfort, control, and less hand fatigue.

- ProTouch™ grips have molded handles for comfort, control, and less hand fatigue.
- Hex key adjusting screw offers controlled release, and draws materials tightly together.

\*vs. traditional locking pliers