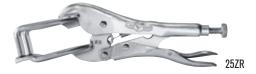

## **VISE-GRIP Locking Welding Clamp**

 U-shaped jaw provides enhanced visibility and more working space.

## **VISE-GRIP Locking Pinch-Off Tool**

Pinches off and locks onto tubing, leaving both hands free to do other work.

| Model | Description                             | Jaw<br>Capacity | Carded<br>Item # |
|-------|-----------------------------------------|-----------------|------------------|
| 12LC® | Large Jaw Locking Pliers - 12" (300 mm) | 3-1/8" (79 mm)  | 12L3             |
| 8R®   | Locking Sheet Metal Tool - 8" (200 mm)  | 3-1/8" (78 mm)  | 23               |
| 9R®   | Locking Welding Clamp - 9" (225 mm)     | 2-3/4" (70 mm)  | 25ZR             |
| 9AC®  | Locking Panel Clamp - 9" (225 mm)       | 2-3/4" (70 mm)  | 251              |
| 20R®  | Locking Chain Clamp - 9" (225 mm        | 18" (455 mm)    | 27ZR             |
| RR®   | Locking Pinch-off Tool - 7" (175 mm)    | 1/4" (6 mm)     | 29               |