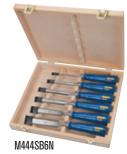

## **Woodworking Chisels**

| Blade Width                                                     | ltem #   |
|-----------------------------------------------------------------|----------|
| 1/8"                                                            | M44418N  |
| 1/4"                                                            | M44414N  |
| 3/8"                                                            | M44438N  |
| 1/2"                                                            | M44412N  |
| 5/8"                                                            | M44458N  |
| 3/4"                                                            | M44434N  |
| 1"                                                              | M4441N   |
| 1-1/4"                                                          | M444114N |
| 1-1/2"                                                          | M444112N |
| 2"                                                              | M4442N   |
| Sets                                                            |          |
| 3-Pc. Woodworking Chisel Set (1/2", 3/4" 1")                    | 1769179  |
| 4-Pc. Woodworking Chisel Set (1/4", 1/2", 3/4", 1")             | M444S4N  |
| 4-Pc. Woodworking Chisel Case (1/2", 3/4", 1", Mallet)          | 1788114  |
| 6-Pc. Woodworking Chisel Box (1/4", 3/8", 1/2", 5/8", 3/4", 1") | M444SB6N |
| 6-Pc. Woodworking Chisel Case (1/2", 3/4", 1", Sharpening Kit)  | 1788115  |
| Sharpening Tool Kit (Honing Guide, Oil, Sharpening Stone)       | 1786757  |