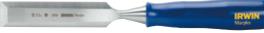

## **Woodworking Chisels**

The Woodworking Chisel features a high carbon steel blade, hardened to 58-61 HRC for improved sharpness and edge retention. Designed to be used with a wooden mallet or the palm of the hand for traditional fine woodworking applications, this bevel-edge chisel is structured with a slim, ergonomic handle for added control, precision and comfort.

## WOODWORKING CHISEL

- 1. Slim, contoured handle for added control, precision and comfort
- 2. Designed for use with a wooden mallet or the palm of the hand
- 3. High carbon steel blade for superior performance and edge retention