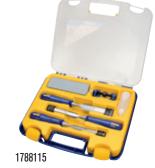

## **Woodworking Chisels**

| Blade Width                                                     | ltem #   |
|-----------------------------------------------------------------|----------|
| 1/8"                                                            | M44418N  |
| 1/4"                                                            | M44414N  |
| 3/8"                                                            | M44438N  |
| 1/2"                                                            | M44412N  |
| 5/8"                                                            | M44458N  |
| 3/4"                                                            | M44434N  |
| 1"                                                              | M4441N   |
| 1-1/4"                                                          | M444114N |
| 1-1/2"                                                          | M444112N |
| 2"                                                              | M4442N   |
| Sets                                                            |          |
| 3-Pc. Woodworking Chisel Set (1/2", 3/4" 1")                    | 1769179  |
| 4-Pc. Woodworking Chisel Set (1/4", 1/2", 3/4", 1")             | M444S4N  |
| 4-Pc. Woodworking Chisel Case (1/2", 3/4", 1", Mallet)          | 1788114  |
| 6-Pc. Woodworking Chisel Box (1/4", 3/8", 1/2", 5/8", 3/4", 1") | M444SB6N |
| 6-Pc. Woodworking Chisel Case (1/2", 3/4", 1", Sharpening Kit)  | 1788115  |
| Sharpening Tool Kit (Honing Guide, Oil, Sharpening Stone)       | 1786757  |