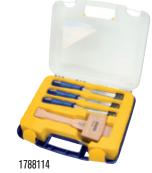

## **Woodworking Chisels**

| Blade Width                                                     | ltem #   |
|-----------------------------------------------------------------|----------|
| 1/8"                                                            | M44418N  |
| 1/4"                                                            | M44414N  |
| 3/8"                                                            | M44438N  |
| 1/2"                                                            | M44412N  |
| 5/8"                                                            | M44458N  |
| 3/4"                                                            | M44434N  |
| 1"                                                              | M4441N   |
| 1-1/4"                                                          | M444114N |
| 1-1/2"                                                          | M444112N |
| 2"                                                              | M4442N   |
| Sets                                                            |          |
| 3-Pc. Woodworking Chisel Set (1/2", 3/4" 1")                    | 1769179  |
| 4-Pc. Woodworking Chisel Set (1/4", 1/2", 3/4", 1")             | M444S4N  |
| 4-Pc. Woodworking Chisel Case (1/2", 3/4", 1", Mallet)          | 1788114  |
| 6-Pc. Woodworking Chisel Box (1/4", 3/8", 1/2", 5/8", 3/4", 1") | M444SB6N |
| 6-Pc. Woodworking Chisel Case (1/2", 3/4", 1", Sharpening Kit)  | 1788115  |
| Sharpening Tool Kit (Honing Guide, Oil, Sharpening Stone)       | 1786757  |