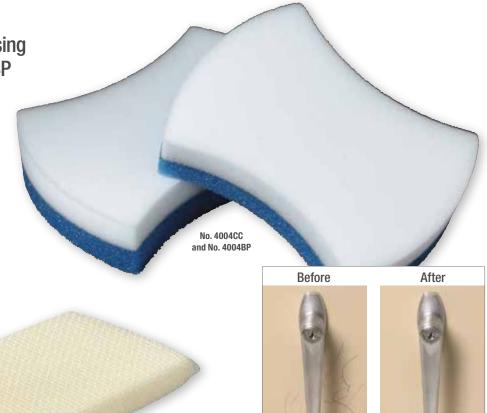

## Scotch-Brite<sup>™</sup> Easy Erasing Pad 4004CC and 4004BP

Soft, flexible pad cleans many surfaces and is safe for indirect food contact areas. Innovative white polymeric foam erases hard-to-clean stains, marks and scuffs. Unique blue urethane layer provides durability and keeps hands away from messes. Easy-to-use! Simply wet pad and squeeze out excess water. Use white side of pad to erase marks. Use blue side to wipe away residue.

Removed ink pen on metal cabinets.