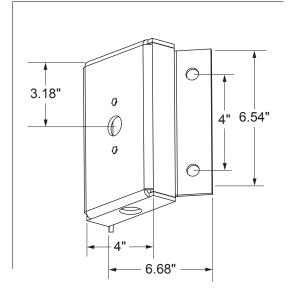

#### Weight:

3.19 lbs. / 1.45 kg.

**Overall Height:** 6.54" (16.6116 cm)

### **Overall Width:**

6.68" (16.9672 cm)

### **Overall Depth:**

1.375" (3.49<sup>2</sup>5 cm)

# **DIMENSIONS:**