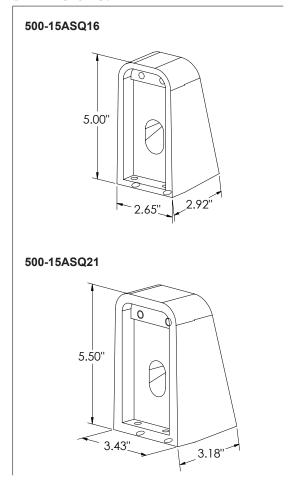

## **Mounting:**

Mounting Cleat(s) Included w/ SLP Fixture(s)

 500-15SQ16
 500-15SQ21

 Overall Height:
 Overall Height:

 5.00" (12.7 cm)
 5.50" (13.97 cm)

 Overall Width:
 Overall Width:

 2.65" (6.73 cm)
 3.43" (8.71 cm)

 Overall Depth:
 Overall Depth:

 2.92" (7.42 cm)
 3.18" (8.08 cm)

**Note: Factory Installed Only** 

### **ORDERING INFORMATION:**

| CATALOG #   | DESCRIPTION                   | FINISH |
|-------------|-------------------------------|--------|
| 500-15ASQ16 | 15° Angle Bracket for SLP 16" | Bronze |
| 500-15ASQ21 | 15° Angle Bracket for SLP 22" | Bronze |

### **DIMENSIONS:**