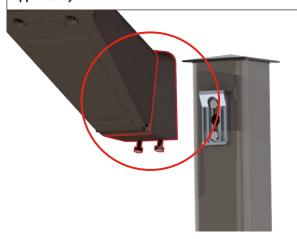

## **Mounting:**

Mounting Cleat(s) Included w/ SLP Fixture(s)

 500-15SQ16
 500-15SQ21

 Overall Height:
 Overall Height:

 5.00" (12.7 cm)
 5.50" (13.97 cm)

 Overall Width:
 Overall Width:

 2.65" (6.73 cm)
 3.43" (8.71 cm)

 Overall Depth:
 Overall Depth:

 2.92" (7.42 cm)
 3.18" (8.08 cm)

**Note: Factory Installed Only** 