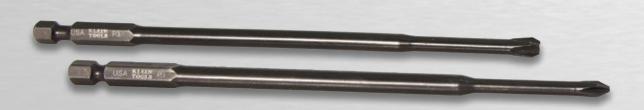

Fits in Klein Switch Drive handle or any power tool. Includes #1 and #3 Phillips 6 in. bits. Precision machined to ensure consistent fit. Custom heat treated for long life.

**IMPACT RATED!** 

| Cat. No. | Description                | Width            | Overall Length |
|----------|----------------------------|------------------|----------------|
| 32236    | #1 and #2 Phillips Drivers | <b>@</b> #1 & #2 | 6" (270 mm)    |