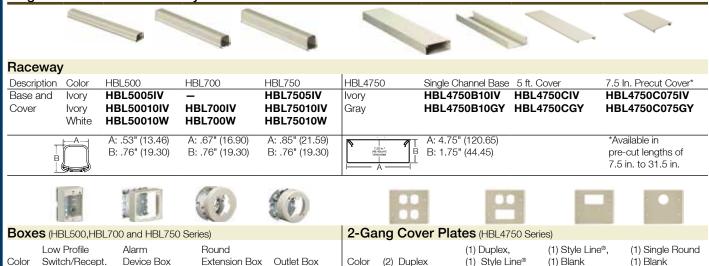

## Metal and Non-Metallic Raceway

Hubbell's complete line of **Metal** and **Non-Metallic Raceway** is optimal for delivering power and technology to the point of use in laboratories, classrooms, offices and more while offering maximum flexibility for changing needs. Raceway offers the ability to provide standard convenience receptacles and datacomm connections, as well as serve the power requirements of larger equipment. Receptacles or datacomm ports can also be easily added where needed.

#### **Features**

- Metal and Non-Metallic Raceways are available in a single and multi-channel as well as PlugTrak and Portable PlugTrak
- Hubbell Handi-Screw® eliminates difficult to install long screws for easier installation
- Aluminum Raceway resists oxidation, corrosion and fading and are available in single, dual and three channel with a wide selection of fittings and boxes