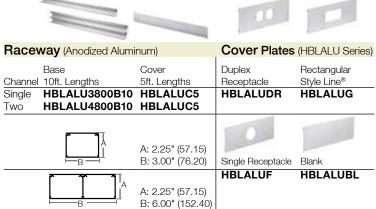

## Metal and Non-Metallic Raceway

Hubbell's complete line of **Metal** and **Non-Metallic Raceway** is optimal for delivering power and technology to the point of use in laboratories, classrooms, offices and more while offering maximum flexibility for changing needs. Raceway offers the ability to provide standard convenience receptacles and datacomm connections, as well as serve the power requirements of larger equipment. Receptacles or datacomm ports can also be easily added where needed.

#### **Features**

- Metal and Non-Metallic Raceways are available in a single and multi-channel as well as PlugTrak and Portable PlugTrak
- Hubbell Handi-Screw® eliminates difficult to install long screws for easier installation
- Aluminum Raceway resists oxidation, corrosion and fading and are available in single, dual and three channel with a wide selection of fittings and boxes

### Aluminum Raceway

HBL4747BBIV

HBL4747BRIV

HBL4747RXIV

HBL4747BBGY HBL4747BRGY HBL4747RXGY HBL4747AXGY

HBL4747AXIV