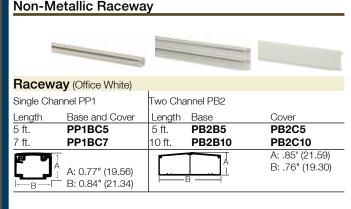

## Metal and Non-Metallic Raceway

Hubbell's complete line of **Metal** and **Non-Metallic Raceway** is optimal for delivering power and technology to the point of use in laboratories, classrooms, offices and more while offering maximum flexibility for changing needs. Raceway offers the ability to provide standard convenience receptacles and datacomm connections, as well as serve the power requirements of larger equipment. Receptacles or datacomm ports can also be easily added where needed.

#### **Features**

- Metal and Non-Metallic Raceways are available in a single and multi-channel as well as PlugTrak and Portable PlugTrak
- Hubbell Handi-Screw® eliminates difficult to install long screws for easier installation
- Aluminum Raceway resists oxidation, corrosion and fading and are available in single, dual and three channel with a wide selection of fittings and boxes