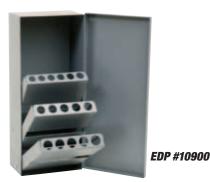

#### EDP #10900

For Morse taper shank and taper length straight shank drills 33/64" to 3/4" by 64ths.

Dimensions: 51/2" W x 12%" D x 31/8" H.