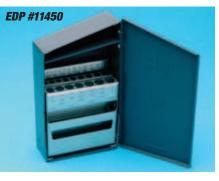

#### EDP #11450

Index for stub screw machine length fractional drills, 1/16" to 1/2" by 64ths. Decimal equivalents and U.S.S. tap information included.

**Dimensions:** 4" W x 7" D x 1¾" H.