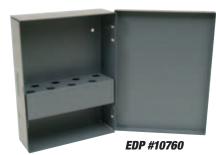

#### EDP #10760

For drills: 9/16" to 1" by 16ths. Holds eight S/D drills securely by the 1/2" shank. Dimensions: 8½" L x 6¼" W x 2" H. Weight: 2½ lbs. (See page 28 for S/D stand)