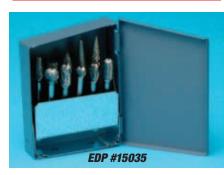

Dimensions: 131/2" W x 45/8" D x 21/4" H.

Safely separates and holds carbide burrs of all types.

**EDP #15030** Holds 8 pieces 1/4" shank. **EDP #15035** Holds 10 pieces 1/4" shank. **EDP #15040** Holds 8 pieces 1/8" shank. **Dimensions:**  $3'_4"$  W x  $4'_2"$  D x 1" H.