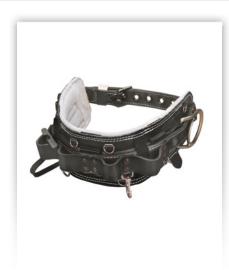

## Miller Linemen's Belts

|       | 88N/D25   | Full-Floating Belt Style 9-in. width, leather back saver body pad, 1-3/4 in. leather D-saddle and waist strap (25-in. D-size)                                                          |
|-------|-----------|----------------------------------------------------------------------------------------------------------------------------------------------------------------------------------------|
|       | 88N/D26   | Full-Floating Belt Style 9-in. width, leather back saver body pad, 1-3/4 in. leather D-saddle and waist strap (26-in. D-size)                                                          |
| F-66# | 88N/D27   | Full-Floating Belt Style 9-in. width, leather back saver body pad, 1-3/4 in. leather D-saddle and waist strap (27-in. D-size)                                                          |
|       | 88N/D28   | Full-Floating Belt Style 9-in. width, leather back saver body pad, 1-3/4 in. leather D-saddle and waist strap (28-in. D-size)                                                          |
|       | 88N/D29   | Full-Floating Belt Style 9-in. width, leather back saver body pad, 1-3/4 in. leather D-saddle and waist strap (29-in. D-size)                                                          |
|       | 88N/D30   | Full-Floating Belt Style 9-in. width, leather back saver body pad, 1-3/4 in. leather D-saddle and waist strap (30-in. D-size)                                                          |
|       | 88N/D32   | Full-Floating Belt Style 9-in. width, leather back saver body pad, 1-3/4 in. leather D-saddle and waist strap (32-in. D-size)                                                          |
|       | 88N-1/D18 | Full-Floating Belt Style 9-in. width, leather back saver body pad, 1-3/4 in. leather D-saddle, waist strap, and secondary side D-rings for climbing above obstructions (18-in. D-size) |
|       | 88N-1/D19 | Full-Floating Belt Style 9-in. width, leather back saver body pad, 1-3/4 in. leather D-saddle, waist strap, and secondary side D-rings for climbing above obstructions (19-in. D-size) |
|       | 88N-1/D20 | Full-Floating Belt Style 9-in. width, leather back saver body pad, 1-3/4 in. leather D-saddle, waist strap, and secondary side D-rings for climbing above obstructions (20-in. D-size) |
|       | 88N-1/D21 | Full-Floating Belt Style 9-in. width, leather back saver body pad, 1-3/4 in. leather D-saddle, waist strap, and secondary side D-rings for climbing above obstructions (21-in. D-size) |
|       | 88N-1/D22 | Full-Floating Belt Style 9-in. width, leather back saver body pad, 1-3/4 in. leather D-saddle, waist strap, and secondary side D-rings for climbing above obstructions (22-in. D-size) |
|       | 88N-1/D23 | Full-Floating Belt Style 9-in. width, leather back saver body pad, 1-3/4 in. leather D-saddle, waist strap, and secondary side D-rings for climbing above obstructions (23-in. D-size) |