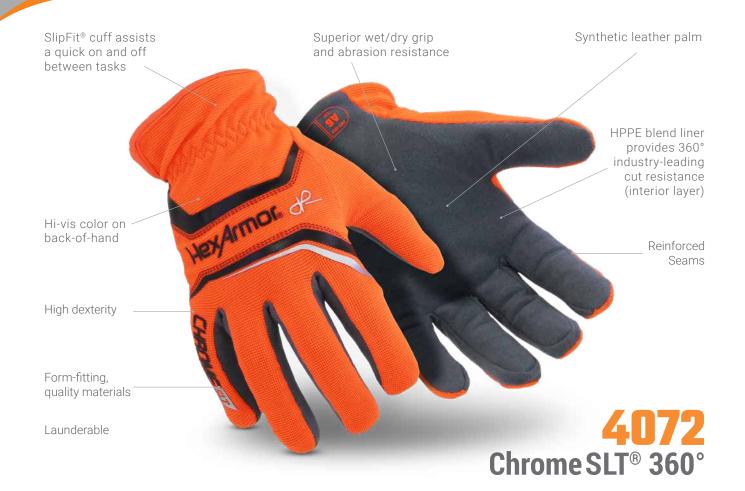

## FEATURES:

HexArmor<sup>®</sup> Chrome SLT<sup>®</sup> gloves are built for a wide array of applications. Each product in the series was crafted to fit the hand with a specific purpose. With multiple styles and various safety features, you can be confident that the Chrome SLT<sup>®</sup> will keep your hands protected against almost any hazard. Our Chrome SLT<sup>®</sup> gloves were designed with ultimate comfort in mind, providing unsurpassed dexterity while maintaining cut and puncture resistance. With options for cold weather protection, your hands can stay safe and comfortable in any environment.