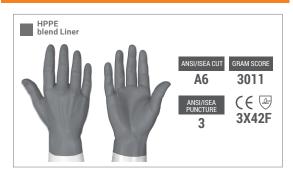

## FEATURES:

HexArmor<sup>®</sup> Chrome SLT<sup>®</sup> gloves are built for a wide array of applications. Each product in the series was crafted to fit the hand with a specific purpose. With multiple styles and various safety features, you can be confident that the Chrome SLT<sup>®</sup> will keep your hands protected against almost any hazard. Our Chrome SLT<sup>®</sup> gloves were designed with ultimate comfort in mind, providing unsurpassed dexterity while maintaining cut and puncture resistance. With options for cold weather protection, your hands can stay safe and comfortable in any environment.