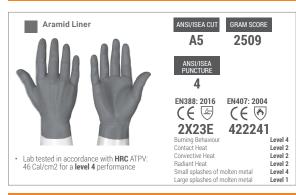

### **PROTECTION ZONES:**

## **FEATURES:**

HexArmor® Chrome SLT® gloves are built for a wide array of applications. Each product in the series was crafted to fit the hand with a specific purpose. With multiple styles and various safety features, you can be confident that the Chrome SLT® will keep your hands protected against almost any hazard. Our Chrome SLT® gloves were designed with ultimate comfort in mind, providing unsurpassed dexterity while maintaining cut and puncture resistance. With options for cold weather protection, your hands can stay safe and comfortable in any environment.