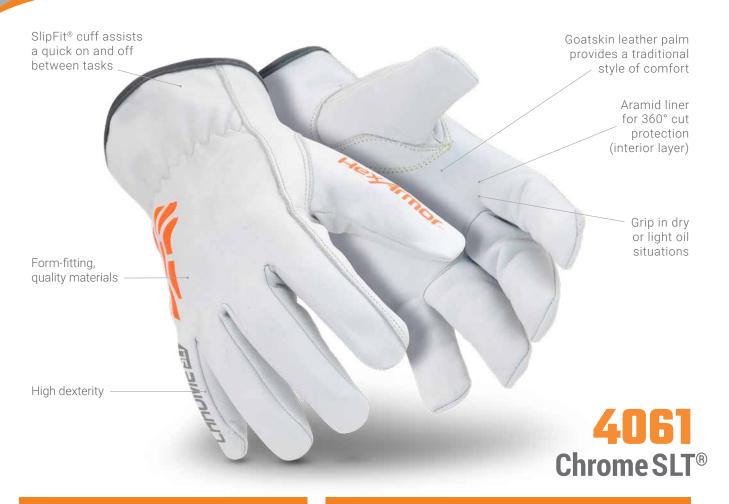

## ATTRIBUTES:

| Style:      | Mechanics           |
|-------------|---------------------|
| Grip:       | Dry or light oil    |
| Cuff Style: | SlipFit®            |
| Sizes:      | 6/XS through 13/4XL |

## **FEATURES:**

HexArmor® Chrome SLT® gloves are built for a wide array of applications. Each product in the series was crafted to fit the hand with a specific purpose. With multiple styles and various safety features, you can be confident that the Chrome SLT® will keep your hands protected against almost any hazard. Our Chrome SLT® gloves were designed with ultimate comfort in mind, providing unsurpassed dexterity while maintaining cut and puncture resistance. With options for cold weather protection, your hands can stay safe and comfortable in any environment.