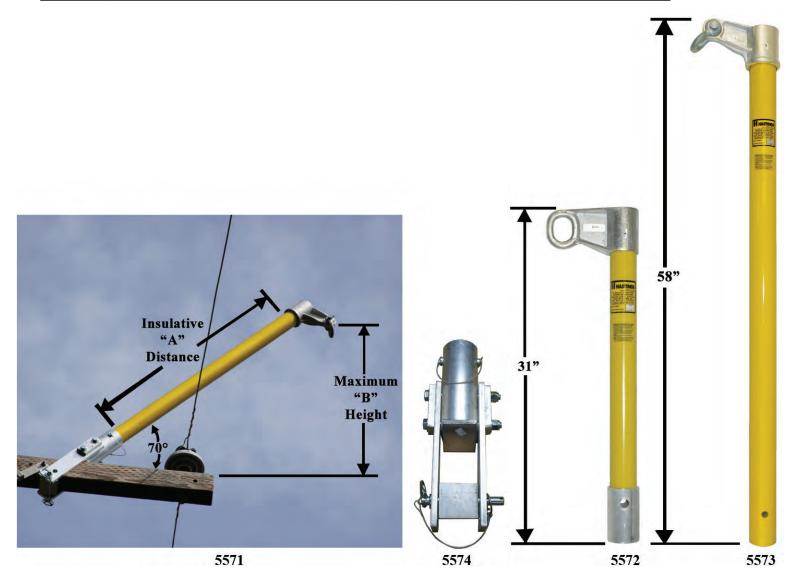

## CONVERTIBLE CROSS ARM GIN

- Base assembly will accept either the 2 1/2" O.D. x 31" long mast or 3" O.D. x 58" long mast. This feature allows operating personnel maximum lifting heights and safe working load limits.
- Base assembly is constructed with aluminum alloy parts and base plates are reversible to allow gin to be used on 3 1/2" wide x 4 1/2" high or 4 3/4" wide x 5 3/4" high cross arms.
- Aluminum plate support on base prevents damage to cross arms in load bearing areas.

| CAT NO | DESCRIPTION                                                     | DIMENSION |         | WORKING                      | LBS  |
|--------|-----------------------------------------------------------------|-----------|---------|------------------------------|------|
|        |                                                                 | "A"       | "B"     | LOAD LIMIT<br>(SEE PAGE 811) |      |
| 5570   | COMPLETE GIN ASSEMBLY<br>WITH ITEM 5574 BASE AND ITEM 5572 MAST | 21 3/4"   | 28 1/4" | 600 LBS                      | 17.2 |
| 5571   | COMPLETE GIN ASSEMBLY<br>WITH ITEM 5574 BASE AND ITEM 5573 MAST | 48 3/4"   | 54"     | 800 LBS                      | 27.0 |
| 5574   | CONVERTIBLE BASE ASSEMBLY ONLY                                  |           |         |                              | 11.8 |
| 5572   | 2 1/2" O.D. X 31" LONG MAST ONLY                                | 21 3/4"   |         | 600 LBS                      | 5.4  |
| 5573   | 3" O.D. X 58" LONG MAST ONLY                                    | 48 3/4"   |         | 800 LBS                      | 15.2 |