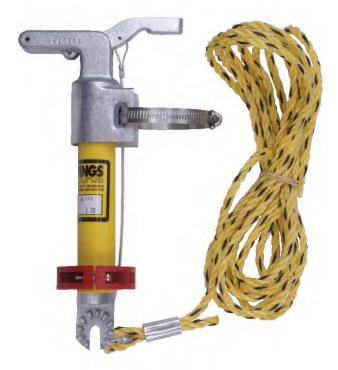

## REMOTE SPRAY CAN HOLDER

- Free sticky switch gear
- Loosen rusted bolts and corroded pole line hardware
- Eliminate bee and wasp nests
- Apply spray paint in otherwise inaccessible places
- Products supplied in pressurized spray cans can be safely applied around energized apparatus from the ground, pole, or bucket truck
- The spray can holder will work with any size spray can

## SPRAY CAN HOLDER WITH UNIVERSAL FITTING

- Can be used at any angle
- Supplied with 30' of 1/4" polypropylene rope

| CAT NO | DESCRIPTION            | LBS |
|--------|------------------------|-----|
| 10-115 | SPRAY CAN HOLDER       | 1.5 |
|        | WITH UNIVERSAL FITTING |     |

10-115

211