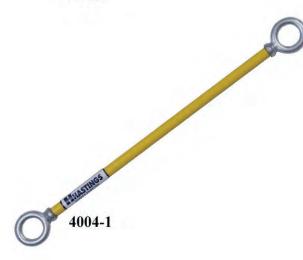

## INSULATOR LINK

Insulator link for rope when working near energized lines

Size 1/2" diameter

| CAT NO | DESCRIPTION             | LBS |
|--------|-------------------------|-----|
| 4004-1 | INSULATOR LINK 12" LONG | 0.2 |
| 4005   | INSULATOR LINK 34" LONG | 0.3 |