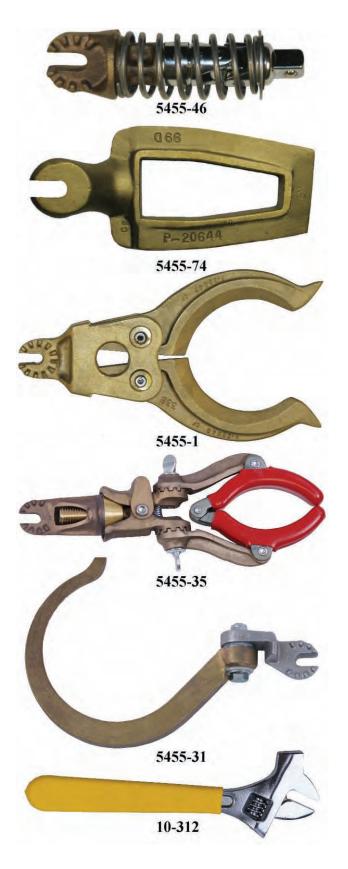

### UNIVERSAL SOCKET WRENCH

- 1/2" square drive
- Used with standard wrench sockets

| CAT NO  | DESCRIPTION             | LBS |
|---------|-------------------------|-----|
| 5455-46 | UNIVERSAL SOCKET WRENCH | 0.8 |

#### UNIVERSAL BOLT HEAD WRENCH

- Used to tighten through bolts
- Head wedges against bolt head to keep it from turning

| CAT NO  | DESCRIPTION                | LBS |
|---------|----------------------------|-----|
| 5455-74 | UNIVERSAL BOLT HEAD WRENCH | 0.9 |

# UNIVERSAL INSULATOR FORK

 Clamps around 10" disc insulators between porcelain and cap to remove single unit or hold insulator in alignment as cotter key is replaced

| CAT NO | DESCRIPTION              | LBS |
|--------|--------------------------|-----|
| 5455-1 | UNIVERSAL INSULATOR FORK | 3.3 |

# UNIVERSAL INSULATOR CONTROLLER

- Grips cap of suspension insulator to aid in controlling, aligning, etc.
- Jaws are adjustable for various angles

| CAT NO  | DESCRIPTION                    | LBS |
|---------|--------------------------------|-----|
| 5455-35 | UNIVERSAL INSULATOR CONTROLLER | 3.4 |

## UNIVERSAL SHEPHERD HOOK

Fits around caps of suspension insulators to aid in controlling strain or suspension strings being removed

| CAT NO  | DESCRIPTION             | LBS |
|---------|-------------------------|-----|
| 5455-31 | UNIVERSAL SHEPHERD HOOK | 2.3 |

### HAMMER HEAD WRENCH

- Jaw opens to 1 3/4" wide
- Wrench is 12" long

| CAT NO   | DESCRIPTION                  | LBS |
|----------|------------------------------|-----|
| 10-312   | HAMMER HEAD WRENCH WITH SLIP | 2.0 |
|          | FIT FOAM RUBBER GRIP HANDLE  |     |
| 10-312-1 | HAMMER HEAD WRENCH WITH      | 2.0 |
|          | URETHANE DIPPED HANDLE       |     |