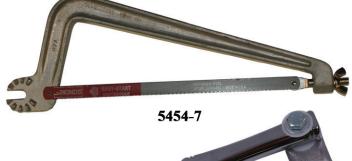

# UNIVERSAL HACK SAW

- Cuts bolts and pole line hardware
- 10" blade

| CAT NO | DESCRIPTION        | LBS |
|--------|--------------------|-----|
| 5454-7 | UNIVERSAL HACK SAW | 0.7 |