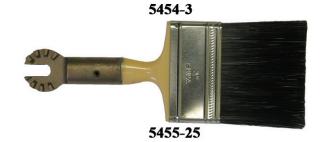

# UNIVERSAL BALL PEEN HAMMER

- Used for light impact around energized equipment
- Made of silicon bronze

| CAT NO | DESCRIPTION                | LBS |
|--------|----------------------------|-----|
| 5454-3 | UNIVERSAL BALL PEEN HAMMER | 1.6 |

# UNIVERSAL PAINT BRUSH

- Used to paint portions of structures close to energized lines
- 3" Brush

| CAT NO  | DESCRIPTION           | LBS |
|---------|-----------------------|-----|
| 5455-25 | UNIVERSAL PAINT BRUSH | 0.4 |