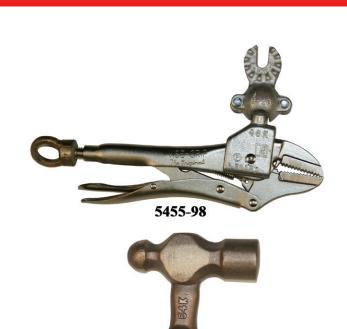

# UNIVERSAL VISE GRIPS

- 10" size holds split bolts and parallel groove clamps 7" size for cotter pins

| CAT NO  | DESCRIPTION              | LBS |
|---------|--------------------------|-----|
| 5455-99 | 7" UNIVERSAL VISE GRIPS  | 1.2 |
| 5455-98 | 10" UNIVERSAL VISE GRIPS | 1.7 |

# UNIVERSAL BALL PEEN HAMMER

- Used for light impact around energized equipment
- Made of silicon bronze

| CAT NO | DESCRIPTION                | LBS |
|--------|----------------------------|-----|
| 5454-3 | UNIVERSAL BALL PEEN HAMMER | 1.6 |