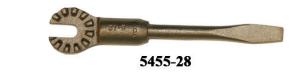

# UNIVERSAL SCREW DRIVER

- Use to tighten and loosen screws
- 3/8" wide

| CAT NO  | DESCRIPTION            | LBS |
|---------|------------------------|-----|
| 5455-28 | UNIVERSAL SCREW DRIVER | 0.5 |