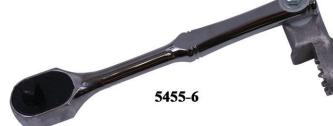

# UNIVERSAL RATCHET WRENCH

- 1/2" square drive
- Use with standard wrench sockets
- Reversible ratchet

| CAT NO | DESCRIPTION              | LBS |
|--------|--------------------------|-----|
| 5455-6 | UNIVERSAL RATCHET WRENCH | 2.0 |